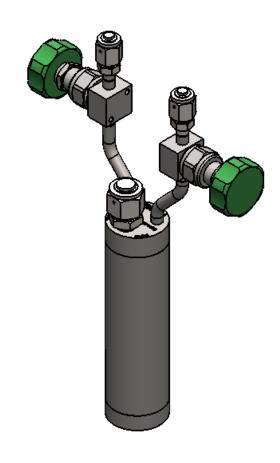

STAINLESS STEEL BUBBLER, 300ml, VERTICAL, ELECTROPOLISHED WITH FILL-PORT, PCTFE VALVE STEM TIP, DOT 4B, UN STAMPED

| DESIGN SPECIFICATION                   |                                       |
|----------------------------------------|---------------------------------------|
| CYLINDER MODEL                         | 95-4290                               |
| CYLINDER SIZE                          | 2" DIAMETER                           |
| CYLINDER WORKING VOLUME                | 300ml                                 |
| CYLINDER TOTAL VOLUME                  | 306ml                                 |
| CYLINDER TARE WEIGHT                   | 4.30 lbs                              |
| DESIGN PRESSURE                        | 260 psi                               |
| TEST PRESSURE                          | 520 psi                               |
| DESIGN TEMPERATURE                     | 250F/121C                             |
| INTERNAL FINISH                        | 10ra, MIRROR, ELECTROPOLISH           |
| EXTERNAL FINISH                        | 10ra, MIRROR, ELECTROPOLISH           |
| FILLPORT                               | SWAGELOK, 1/2 VCR                     |
| INLET VALVE                            | SWAGELOK, SS-DSTW4                    |
| OUTLET VALVE                           | SWAGELOK, SS-DSTW4                    |
| THERMOWELL                             | NO                                    |
| DIPTUBE                                | YES                                   |
| MATERIAL OF CONSTRUCTION               | 316L SS                               |
| D.O.T. SPECIFICATION                   | 4B-260                                |
| TOLERANCE (UNLESS OTHERWISE SPECIFIED) | ±.060                                 |
| 1                                      | · · · · · · · · · · · · · · · · · · · |