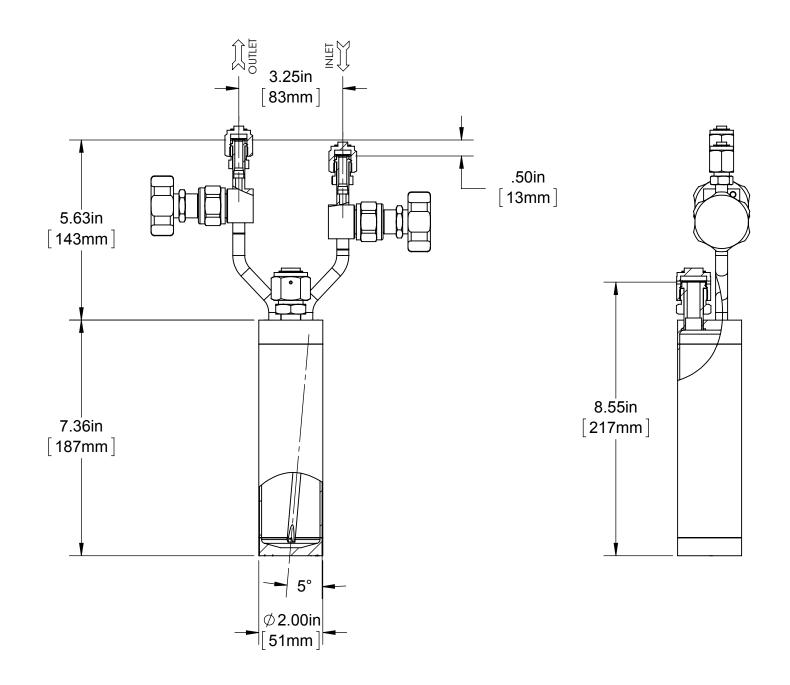

STAINLESS STEEL BUBBLER, 300ml, VERTICAL, ELECTROPOLISHED WITH FILL-PORT, PCTFE VALVE STEM TIP, DOT 4B, UN STAMPED

| DESIGN SPECIFICATION                   |                                       |
|----------------------------------------|---------------------------------------|
| CYLINDER MODEL                         | 95-4290                               |
| CYLINDER SIZE                          | 2" DIAMETER                           |
| CYLINDER WORKING VOLUME                | 300ml                                 |
| CYLINDER TOTAL VOLUME                  | 306ml                                 |
| CYLINDER TARE WEIGHT                   | 4.30 lbs                              |
| DESIGN PRESSURE                        | 260 psi                               |
| TEST PRESSURE                          | 520 psi                               |
| DESIGN TEMPERATURE                     | 250F/121C                             |
| INTERNAL FINISH                        | 10ra, MIRROR, ELECTROPOLISH           |
| EXTERNAL FINISH                        | 10ra, MIRROR, ELECTROPOLISH           |
| FILLPORT                               | SWAGELOK, 1/2 VCR                     |
| INLET VALVE                            | SWAGELOK, SS-DSTW4                    |
| OUTLET VALVE                           | SWAGELOK, SS-DSTW4                    |
| THERMOWELL                             | NO                                    |
| DIPTUBE                                | YES                                   |
| MATERIAL OF CONSTRUCTION               | 316L SS                               |
| D.O.T. SPECIFICATION                   | 4B-260                                |
| TOLERANCE (UNLESS OTHERWISE SPECIFIED) | ±.060                                 |
| 1                                      | · · · · · · · · · · · · · · · · · · · |