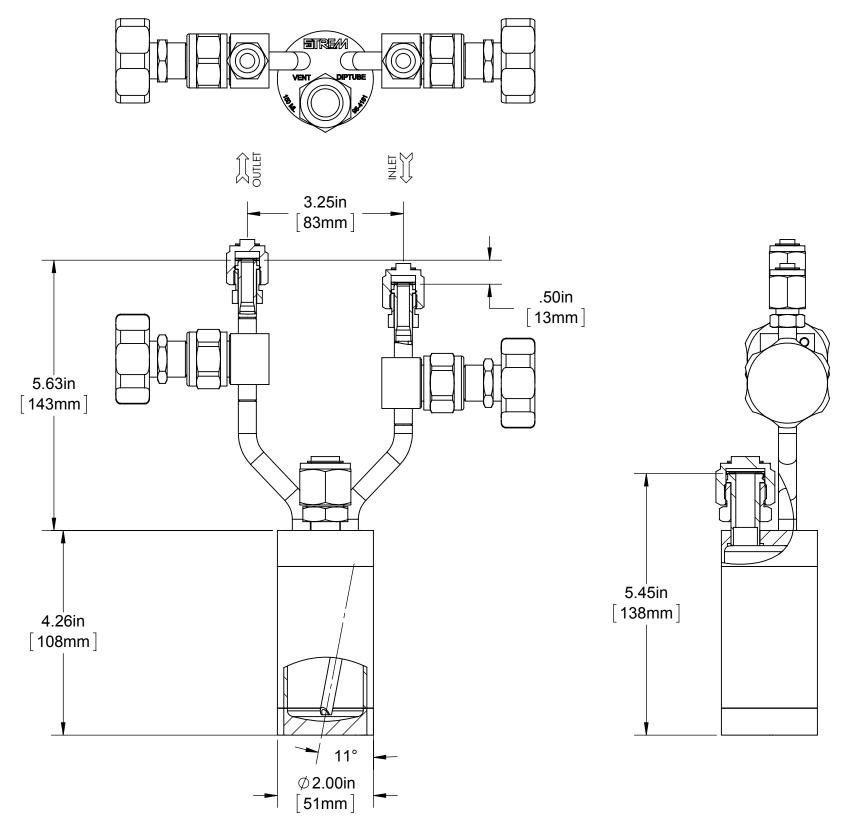

STAINLESS STEEL BUBBLER, 150ml, VERTICAL, ELECTROPOLISHED WITH FILL-PORT, PCTFE VALVE STEM TIP, DOT 4B, UN STAMPED

| DESIGN SPECIFICATION                   |                                       |
|----------------------------------------|---------------------------------------|
| CYLINDER MODEL                         | 95-4151                               |
| CYLINDER SIZE                          | 2" DIAMETER                           |
| CYLINDER WORKING VOLUME                | 150ml                                 |
| CYLINDER TOTAL VOLUME                  | 166ml                                 |
| CYLINDER TARE WEIGHT                   | 3.92 lbs                              |
| DESIGN PRESSURE                        | 260 psi                               |
| TEST PRESSURE                          | 520 psi                               |
| DESIGN TEMPERATURE                     | 250F/121C                             |
| INTERNAL FINISH                        | 10ra, MIRROR, ELECTROPOLISH           |
| EXTERNAL FINISH                        | 10ra, MIRROR, ELECTROPOLISH           |
| FILLPORT                               | SWAGELOK, 1/2 VCR                     |
| INLET VALVE                            | SWAGELOK, SS-DSTW4                    |
| OUTLET VALVE                           | SWAGELOK, SS-DSTW4                    |
| THERMOWELL                             | NO                                    |
| DIPTUBE                                | YES                                   |
| MATERIAL OF CONSTRUCTION               | 316L SS                               |
| D.O.T. SPECIFICATION                   | 4B-260                                |
| TOLERANCE (UNLESS OTHERWISE SPECIFIED) | ±.060                                 |
| · · · · · · · · · · · · · · · · · · ·  | · · · · · · · · · · · · · · · · · · · |