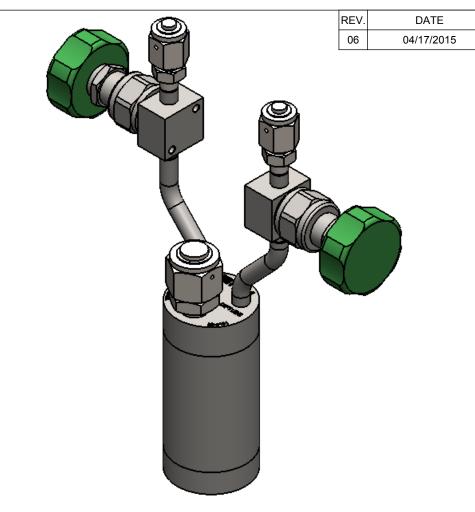

STAINLESS STEEL BUBBLER, 150ml, VERTICAL, ELECTROPOLISHED WITH FILL-PORT, PCTFE VALVE STEM TIP, DOT 4B, UN STAMPED

| DESIGN SPECIFICATION                   |                                       |
|----------------------------------------|---------------------------------------|
| CYLINDER MODEL                         | 95-4151                               |
| CYLINDER SIZE                          | 2" DIAMETER                           |
| CYLINDER WORKING VOLUME                | 150ml                                 |
| CYLINDER TOTAL VOLUME                  | 166ml                                 |
| CYLINDER TARE WEIGHT                   | 3.92 lbs                              |
| DESIGN PRESSURE                        | 260 psi                               |
| TEST PRESSURE                          | 520 psi                               |
| DESIGN TEMPERATURE                     | 250F/121C                             |
| INTERNAL FINISH                        | 10ra, MIRROR, ELECTROPOLISH           |
| EXTERNAL FINISH                        | 10ra, MIRROR, ELECTROPOLISH           |
| FILLPORT                               | SWAGELOK, 1/2 VCR                     |
| INLET VALVE                            | SWAGELOK, SS-DSTW4                    |
| OUTLET VALVE                           | SWAGELOK, SS-DSTW4                    |
| THERMOWELL                             | NO                                    |
| DIPTUBE                                | YES                                   |
| MATERIAL OF CONSTRUCTION               | 316L SS                               |
| D.O.T. SPECIFICATION                   | 4B-260                                |
| TOLERANCE (UNLESS OTHERWISE SPECIFIED) | ±.060                                 |
| · · · · · · · · · · · · · · · · · · ·  | · · · · · · · · · · · · · · · · · · · |