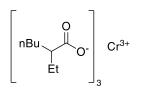

Catalog # 93-2426 Chromium (III) 2-ethylhexanoate in hydro treated middle petroleum distillate (8-10% Cr)

**Technical Notes:** 

- 1. Catalyst for ethylene polymerization to trimerization [1-3]
- 2. Catalyst for synthesis of hydroxyethyl acrylate from ethylene oxide with acrylic acid via ring-opening mechanism [4]