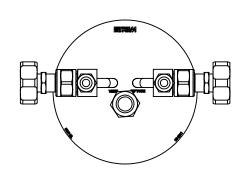

DATE 01/25/2016

STAINLESS STEEL BUBBLER, 3000ml, VERTICAL, ELECTROPOLISHED WITH FILL-PORT, PCTFE VALVE STEM TIP, DOT 4B, UN STAMPED

| DESIGN SPECIFICATION                   |                             |
|----------------------------------------|-----------------------------|
|                                        | T                           |
| CYLINDER MODEL                         | 95-5011                     |
| CYLINDER SIZE                          | 6" DIAMETER                 |
| CYLINDER WORKING VOLUME                | 3000ml                      |
| CYLINDER TOTAL VOLUME                  | 3075ml                      |
| CYLINDER TARE WEIGHT                   | 17.06 lbs                   |
| DESIGN PRESSURE                        | 260 psi                     |
| TEST PRESSURE                          | 520 psi                     |
| DESIGN TEMPERATURE                     | 250F/121C                   |
| INTERNAL FINISH                        | 10ra, MIRROR, ELECTROPOLISH |
| EXTERNAL FINISH                        | 10ra, MIRROR, ELECTROPOLISH |
| FILLPORT                               | SWAGELOK, 1/2 VCR           |
| INLET VALVE                            | SWAGELOK, SS-DSTW4          |
| OUTLET VALVE                           | SWAGELOK, SS-DSTW4          |
| THERMOWELL                             | NO                          |
| DIPTUBE                                | YES                         |
| MATERIAL OF CONSTRUCTION               | 316L SS                     |
| D.O.T. SPECIFICATION                   | 4B-260                      |
| TOLERANCE (UNLESS OTHERWISE SPECIFIED) | ±.060                       |