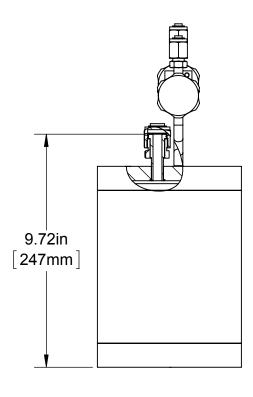

DATE 01/25/2016

STAINLESS STEEL BUBBLER, 3000ml, VERTICAL, ELECTROPOLISHED WITH FILL-PORT, PCTFE VALVE STEM TIP, DOT 4B, UN STAMPED

| DESIGN SPECIFICATION                   |                             |
|----------------------------------------|-----------------------------|
|                                        | T                           |
| CYLINDER MODEL                         | 95-5011                     |
| CYLINDER SIZE                          | 6" DIAMETER                 |
| CYLINDER WORKING VOLUME                | 3000ml                      |
| CYLINDER TOTAL VOLUME                  | 3075ml                      |
| CYLINDER TARE WEIGHT                   | 17.06 lbs                   |
| DESIGN PRESSURE                        | 260 psi                     |
| TEST PRESSURE                          | 520 psi                     |
| DESIGN TEMPERATURE                     | 250F/121C                   |
| INTERNAL FINISH                        | 10ra, MIRROR, ELECTROPOLISH |
| EXTERNAL FINISH                        | 10ra, MIRROR, ELECTROPOLISH |
| FILLPORT                               | SWAGELOK, 1/2 VCR           |
| INLET VALVE                            | SWAGELOK, SS-DSTW4          |
| OUTLET VALVE                           | SWAGELOK, SS-DSTW4          |
| THERMOWELL                             | NO                          |
| DIPTUBE                                | YES                         |
| MATERIAL OF CONSTRUCTION               | 316L SS                     |
| D.O.T. SPECIFICATION                   | 4B-260                      |
| TOLERANCE (UNLESS OTHERWISE SPECIFIED) | ±.060                       |