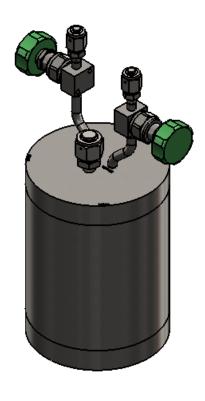

DATE 01/25/2016

STAINLESS STEEL BUBBLER, 3000ml, VERTICAL, ELECTROPOLISHED WITH FILL-PORT, PCTFE VALVE STEM TIP, DOT 4B, UN STAMPED

| DESIGN SPECIFICATION                   |                             |
|----------------------------------------|-----------------------------|
|                                        | T                           |
| CYLINDER MODEL                         | 95-5011                     |
| CYLINDER SIZE                          | 6" DIAMETER                 |
| CYLINDER WORKING VOLUME                | 3000ml                      |
| CYLINDER TOTAL VOLUME                  | 3075ml                      |
| CYLINDER TARE WEIGHT                   | 17.06 lbs                   |
| DESIGN PRESSURE                        | 260 psi                     |
| TEST PRESSURE                          | 520 psi                     |
| DESIGN TEMPERATURE                     | 250F/121C                   |
| INTERNAL FINISH                        | 10ra, MIRROR, ELECTROPOLISH |
| EXTERNAL FINISH                        | 10ra, MIRROR, ELECTROPOLISH |
| FILLPORT                               | SWAGELOK, 1/2 VCR           |
| INLET VALVE                            | SWAGELOK, SS-DSTW4          |
| OUTLET VALVE                           | SWAGELOK, SS-DSTW4          |
| THERMOWELL                             | NO                          |
| DIPTUBE                                | YES                         |
| MATERIAL OF CONSTRUCTION               | 316L SS                     |
| D.O.T. SPECIFICATION                   | 4B-260                      |
| TOLERANCE (UNLESS OTHERWISE SPECIFIED) | ±.060                       |