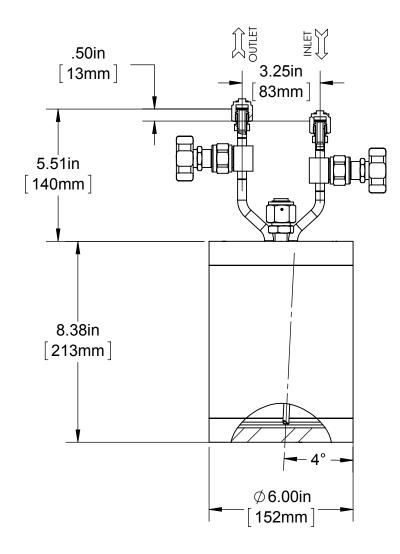

DATE 01/25/2016

STAINLESS STEEL BUBBLER, 3000ml, VERTICAL, ELECTROPOLISHED WITH FILL-PORT, PCTFE VALVE STEM TIP, DOT 4B, UN STAMPED

| DESIGN SPECIFICATION                   |                             |
|----------------------------------------|-----------------------------|
|                                        | T                           |
| CYLINDER MODEL                         | 95-5011                     |
| CYLINDER SIZE                          | 6" DIAMETER                 |
| CYLINDER WORKING VOLUME                | 3000ml                      |
| CYLINDER TOTAL VOLUME                  | 3075ml                      |
| CYLINDER TARE WEIGHT                   | 17.06 lbs                   |
| DESIGN PRESSURE                        | 260 psi                     |
| TEST PRESSURE                          | 520 psi                     |
| DESIGN TEMPERATURE                     | 250F/121C                   |
| INTERNAL FINISH                        | 10ra, MIRROR, ELECTROPOLISH |
| EXTERNAL FINISH                        | 10ra, MIRROR, ELECTROPOLISH |
| FILLPORT                               | SWAGELOK, 1/2 VCR           |
| INLET VALVE                            | SWAGELOK, SS-DSTW4          |
| OUTLET VALVE                           | SWAGELOK, SS-DSTW4          |
| THERMOWELL                             | NO                          |
| DIPTUBE                                | YES                         |
| MATERIAL OF CONSTRUCTION               | 316L SS                     |
| D.O.T. SPECIFICATION                   | 4B-260                      |
| TOLERANCE (UNLESS OTHERWISE SPECIFIED) | ±.060                       |