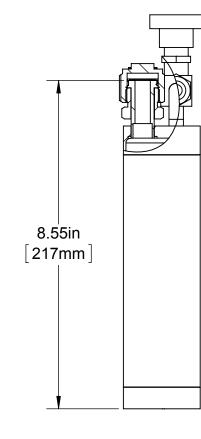

STAINLESS STEEL BUBBLER, 300ml, HORIZONTAL IN LINE, ELECTROPOLISHED WITH FILL-PORT, HIGH TEMP VALVES (315°C ), DOT 4B, UN STAMPED

|                                                                                                                                                                                                                                                                                                             | REV. DATE<br>05 06/05/2015                                                                                                                                                                                                        | 5 |
|-------------------------------------------------------------------------------------------------------------------------------------------------------------------------------------------------------------------------------------------------------------------------------------------------------------|-----------------------------------------------------------------------------------------------------------------------------------------------------------------------------------------------------------------------------------|---|
|                                                                                                                                                                                                                                                                                                             |                                                                                                                                                                                                                                   |   |
|                                                                                                                                                                                                                                                                                                             | PECIFICATION                                                                                                                                                                                                                      |   |
| CYLINDER MODEL                                                                                                                                                                                                                                                                                              | 95-5006                                                                                                                                                                                                                           |   |
| CYLINDER MODEL<br>CYLINDER SIZE                                                                                                                                                                                                                                                                             |                                                                                                                                                                                                                                   |   |
| CYLINDER MODEL                                                                                                                                                                                                                                                                                              | 95-5006                                                                                                                                                                                                                           |   |
| CYLINDER MODEL<br>CYLINDER SIZE                                                                                                                                                                                                                                                                             | 95-5006<br>2" DIAMETER                                                                                                                                                                                                            |   |
| CYLINDER MODEL<br>CYLINDER SIZE<br>CYLINDER WORKING VOLUME                                                                                                                                                                                                                                                  | 95-5006<br>2" DIAMETER<br>300ml                                                                                                                                                                                                   |   |
| CYLINDER MODEL<br>CYLINDER SIZE<br>CYLINDER WORKING VOLUME<br>CYLINDER TOTAL VOLUME                                                                                                                                                                                                                         | 95-5006<br>2" DIAMETER<br>300ml<br>302ml                                                                                                                                                                                          |   |
| CYLINDER MODEL<br>CYLINDER SIZE<br>CYLINDER WORKING VOLUME<br>CYLINDER TOTAL VOLUME<br>CYLINDER TARE WEIGHT                                                                                                                                                                                                 | 95-5006<br>2" DIAMETER<br>300ml<br>302ml<br>2.92 lbs                                                                                                                                                                              |   |
| CYLINDER MODEL<br>CYLINDER SIZE<br>CYLINDER WORKING VOLUME<br>CYLINDER TOTAL VOLUME<br>CYLINDER TARE WEIGHT<br>DESIGN PRESSURE                                                                                                                                                                              | 95-5006<br>2" DIAMETER<br>300ml<br>302ml<br>2.92 lbs<br>260 psi                                                                                                                                                                   |   |
| CYLINDER MODEL<br>CYLINDER SIZE<br>CYLINDER WORKING VOLUME<br>CYLINDER TOTAL VOLUME<br>CYLINDER TARE WEIGHT<br>DESIGN PRESSURE<br>TEST PRESSURE                                                                                                                                                             | 95-5006<br>2" DIAMETER<br>300ml<br>302ml<br>2.92 lbs<br>260 psi<br>520 psi                                                                                                                                                        |   |
| CYLINDER MODEL<br>CYLINDER SIZE<br>CYLINDER WORKING VOLUME<br>CYLINDER TOTAL VOLUME<br>CYLINDER TARE WEIGHT<br>DESIGN PRESSURE<br>TEST PRESSURE<br>DESIGN TEMPERATURE<br>INTERNAL FINISH                                                                                                                    | 95-5006<br>2" DIAMETER<br>300ml<br>302ml<br>2.92 lbs<br>260 psi<br>520 psi<br>600F/315C                                                                                                                                           |   |
| CYLINDER MODEL<br>CYLINDER SIZE<br>CYLINDER WORKING VOLUME<br>CYLINDER TOTAL VOLUME<br>CYLINDER TARE WEIGHT<br>DESIGN PRESSURE<br>TEST PRESSURE<br>DESIGN TEMPERATURE<br>INTERNAL FINISH<br>EXTERNAL FINISH                                                                                                 | 95-5006<br>2" DIAMETER<br>300ml<br>302ml<br>2.92 lbs<br>260 psi<br>520 psi<br>600F/315C<br>10ra, MIRROR, ELECTROPOLIS                                                                                                             |   |
| CYLINDER MODEL<br>CYLINDER SIZE<br>CYLINDER WORKING VOLUME<br>CYLINDER TOTAL VOLUME<br>CYLINDER TARE WEIGHT<br>DESIGN PRESSURE<br>TEST PRESSURE<br>DESIGN TEMPERATURE<br>INTERNAL FINISH<br>EXTERNAL FINISH<br>FILLPORT                                                                                     | 95-5006   2" DIAMETER   300ml   302ml   2.92 lbs   260 psi   520 psi   600F/315C   10ra, MIRROR, ELECTROPOLIS   10ra, MIRROR, ELECTROPOLIS                                                                                        |   |
| CYLINDER MODEL<br>CYLINDER SIZE<br>CYLINDER WORKING VOLUME<br>CYLINDER TOTAL VOLUME<br>CYLINDER TARE WEIGHT<br>DESIGN PRESSURE<br>TEST PRESSURE<br>DESIGN TEMPERATURE<br>INTERNAL FINISH<br>EXTERNAL FINISH<br>FILLPORT<br>INLET VALVE                                                                      | 95-5006<br>2" DIAMETER<br>300ml<br>302ml<br>2.92 lbs<br>260 psi<br>520 psi<br>600F/315C<br>10ra, MIRROR, ELECTROPOLIS<br>10ra, MIRROR, ELECTROPOLIS<br>SWAGELOK, 1/2 VCR<br>SWAGELOK, SS-4H-TW                                    |   |
| CYLINDER MODEL<br>CYLINDER SIZE<br>CYLINDER WORKING VOLUME<br>CYLINDER TOTAL VOLUME<br>CYLINDER TARE WEIGHT<br>DESIGN PRESSURE<br>TEST PRESSURE<br>DESIGN TEMPERATURE<br>INTERNAL FINISH<br>EXTERNAL FINISH<br>FILLPORT<br>INLET VALVE<br>OUTLET VALVE                                                      | 95-5006<br>2" DIAMETER<br>300ml<br>302ml<br>2.92 lbs<br>260 psi<br>520 psi<br>600F/315C<br>10ra, MIRROR, ELECTROPOLIS<br>10ra, MIRROR, ELECTROPOLIS<br>SWAGELOK, 1/2 VCR<br>SWAGELOK, SS-4H-TW<br>SWAGELOK, SS-4H-TW              |   |
| CYLINDER MODEL<br>CYLINDER SIZE<br>CYLINDER WORKING VOLUME<br>CYLINDER TOTAL VOLUME<br>CYLINDER TARE WEIGHT<br>DESIGN PRESSURE<br>TEST PRESSURE<br>DESIGN TEMPERATURE<br>INTERNAL FINISH<br>EXTERNAL FINISH<br>FILLPORT<br>INLET VALVE<br>OUTLET VALVE<br>THERMOWELL                                        | 95-5006<br>2" DIAMETER<br>300ml<br>302ml<br>2.92 lbs<br>260 psi<br>520 psi<br>600F/315C<br>10ra, MIRROR, ELECTROPOLIS<br>10ra, MIRROR, ELECTROPOLIS<br>SWAGELOK, 1/2 VCR<br>SWAGELOK, SS-4H-TW<br>SWAGELOK, SS-4H-TW<br>NO        |   |
| CYLINDER MODEL<br>CYLINDER SIZE<br>CYLINDER WORKING VOLUME<br>CYLINDER TOTAL VOLUME<br>CYLINDER TARE WEIGHT<br>DESIGN PRESSURE<br>TEST PRESSURE<br>DESIGN TEMPERATURE<br>INTERNAL FINISH<br>EXTERNAL FINISH<br>FILLPORT<br>INLET VALVE<br>OUTLET VALVE<br>THERMOWELL<br>DIPTUBE                             | 95-5006<br>2" DIAMETER<br>300ml<br>302ml<br>2.92 lbs<br>260 psi<br>520 psi<br>600F/315C<br>10ra, MIRROR, ELECTROPOLIS<br>10ra, MIRROR, ELECTROPOLIS<br>SWAGELOK, 1/2 VCR<br>SWAGELOK, SS-4H-TW<br>SWAGELOK, SS-4H-TW<br>NO<br>YES |   |
| CYLINDER MODEL<br>CYLINDER SIZE<br>CYLINDER WORKING VOLUME<br>CYLINDER TOTAL VOLUME<br>CYLINDER TARE WEIGHT<br>DESIGN PRESSURE<br>TEST PRESSURE<br>DESIGN TEMPERATURE<br>INTERNAL FINISH<br>EXTERNAL FINISH<br>FILLPORT<br>INLET VALVE<br>OUTLET VALVE<br>THERMOWELL<br>DIPTUBE<br>MATERIAL OF CONSTRUCTION | 95-5006   2" DIAMETER   300ml   302ml   2.92 lbs   260 psi   520 psi   600F/315C   10ra, MIRROR, ELECTROPOLIS   SWAGELOK, 1/2 VCR   SWAGELOK, SS-4H-TW   SWAGELOK, SS-4H-TW   NO   YES   316L SS                                  |   |
| CYLINDER MODEL<br>CYLINDER SIZE<br>CYLINDER WORKING VOLUME<br>CYLINDER TOTAL VOLUME<br>CYLINDER TARE WEIGHT<br>DESIGN PRESSURE<br>TEST PRESSURE<br>DESIGN TEMPERATURE<br>INTERNAL FINISH<br>EXTERNAL FINISH<br>FILLPORT<br>INLET VALVE<br>OUTLET VALVE<br>THERMOWELL<br>DIPTUBE                             | 95-5006<br>2" DIAMETER<br>300ml<br>302ml<br>2.92 lbs<br>260 psi<br>520 psi<br>600F/315C<br>10ra, MIRROR, ELECTROPOLIS<br>10ra, MIRROR, ELECTROPOLIS<br>SWAGELOK, 1/2 VCR<br>SWAGELOK, SS-4H-TW<br>SWAGELOK, SS-4H-TW<br>NO<br>YES |   |