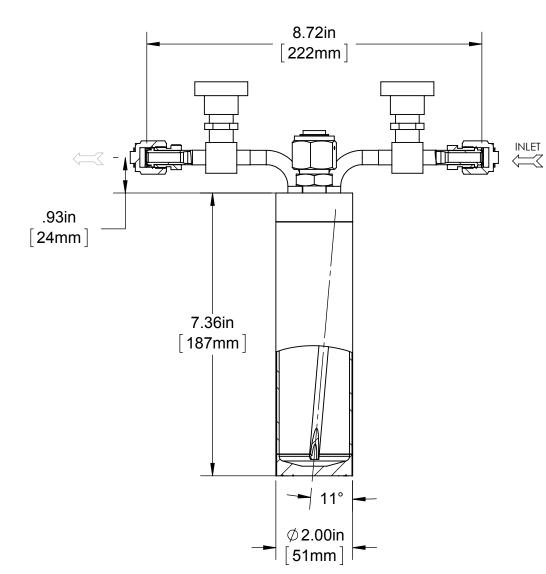

STAINLESS STEEL BUBBLER, 300ml, HORIZONTAL IN LINE, ELECTROPOLISHED WITH FILL-PORT, HIGH TEMP VALVES (315°C ), DOT 4B, UN STAMPED

|                                                                                                                                                                                                                                                                                                             | REV. DATE<br>05 06/05/2015                                                                                                                                                                                                        | 5 |
|-------------------------------------------------------------------------------------------------------------------------------------------------------------------------------------------------------------------------------------------------------------------------------------------------------------|-----------------------------------------------------------------------------------------------------------------------------------------------------------------------------------------------------------------------------------|---|
|                                                                                                                                                                                                                                                                                                             |                                                                                                                                                                                                                                   |   |
|                                                                                                                                                                                                                                                                                                             | PECIFICATION                                                                                                                                                                                                                      |   |
| CYLINDER MODEL                                                                                                                                                                                                                                                                                              | 95-5006                                                                                                                                                                                                                           |   |
| CYLINDER MODEL<br>CYLINDER SIZE                                                                                                                                                                                                                                                                             |                                                                                                                                                                                                                                   |   |
| CYLINDER MODEL                                                                                                                                                                                                                                                                                              | 95-5006                                                                                                                                                                                                                           |   |
| CYLINDER MODEL<br>CYLINDER SIZE                                                                                                                                                                                                                                                                             | 95-5006<br>2" DIAMETER                                                                                                                                                                                                            |   |
| CYLINDER MODEL<br>CYLINDER SIZE<br>CYLINDER WORKING VOLUME                                                                                                                                                                                                                                                  | 95-5006<br>2" DIAMETER<br>300ml                                                                                                                                                                                                   |   |
| CYLINDER MODEL<br>CYLINDER SIZE<br>CYLINDER WORKING VOLUME<br>CYLINDER TOTAL VOLUME                                                                                                                                                                                                                         | 95-5006<br>2" DIAMETER<br>300ml<br>302ml                                                                                                                                                                                          |   |
| CYLINDER MODEL<br>CYLINDER SIZE<br>CYLINDER WORKING VOLUME<br>CYLINDER TOTAL VOLUME<br>CYLINDER TARE WEIGHT                                                                                                                                                                                                 | 95-5006<br>2" DIAMETER<br>300ml<br>302ml<br>2.92 lbs                                                                                                                                                                              |   |
| CYLINDER MODEL<br>CYLINDER SIZE<br>CYLINDER WORKING VOLUME<br>CYLINDER TOTAL VOLUME<br>CYLINDER TARE WEIGHT<br>DESIGN PRESSURE                                                                                                                                                                              | 95-5006<br>2" DIAMETER<br>300ml<br>302ml<br>2.92 lbs<br>260 psi                                                                                                                                                                   |   |
| CYLINDER MODEL<br>CYLINDER SIZE<br>CYLINDER WORKING VOLUME<br>CYLINDER TOTAL VOLUME<br>CYLINDER TARE WEIGHT<br>DESIGN PRESSURE<br>TEST PRESSURE                                                                                                                                                             | 95-5006<br>2" DIAMETER<br>300ml<br>302ml<br>2.92 lbs<br>260 psi<br>520 psi                                                                                                                                                        |   |
| CYLINDER MODEL<br>CYLINDER SIZE<br>CYLINDER WORKING VOLUME<br>CYLINDER TOTAL VOLUME<br>CYLINDER TARE WEIGHT<br>DESIGN PRESSURE<br>TEST PRESSURE<br>DESIGN TEMPERATURE<br>INTERNAL FINISH                                                                                                                    | 95-5006<br>2" DIAMETER<br>300ml<br>302ml<br>2.92 lbs<br>260 psi<br>520 psi<br>600F/315C                                                                                                                                           |   |
| CYLINDER MODEL<br>CYLINDER SIZE<br>CYLINDER WORKING VOLUME<br>CYLINDER TOTAL VOLUME<br>CYLINDER TARE WEIGHT<br>DESIGN PRESSURE<br>TEST PRESSURE<br>DESIGN TEMPERATURE<br>INTERNAL FINISH<br>EXTERNAL FINISH                                                                                                 | 95-5006<br>2" DIAMETER<br>300ml<br>302ml<br>2.92 lbs<br>260 psi<br>520 psi<br>600F/315C<br>10ra, MIRROR, ELECTROPOLIS                                                                                                             |   |
| CYLINDER MODEL<br>CYLINDER SIZE<br>CYLINDER WORKING VOLUME<br>CYLINDER TOTAL VOLUME<br>CYLINDER TARE WEIGHT<br>DESIGN PRESSURE<br>TEST PRESSURE<br>DESIGN TEMPERATURE<br>INTERNAL FINISH<br>EXTERNAL FINISH<br>FILLPORT                                                                                     | 95-5006   2" DIAMETER   300ml   302ml   2.92 lbs   260 psi   520 psi   600F/315C   10ra, MIRROR, ELECTROPOLIS   10ra, MIRROR, ELECTROPOLIS                                                                                        |   |
| CYLINDER MODEL<br>CYLINDER SIZE<br>CYLINDER WORKING VOLUME<br>CYLINDER TOTAL VOLUME<br>CYLINDER TARE WEIGHT<br>DESIGN PRESSURE<br>TEST PRESSURE<br>DESIGN TEMPERATURE<br>INTERNAL FINISH<br>EXTERNAL FINISH<br>FILLPORT<br>INLET VALVE                                                                      | 95-5006<br>2" DIAMETER<br>300ml<br>302ml<br>2.92 lbs<br>260 psi<br>520 psi<br>600F/315C<br>10ra, MIRROR, ELECTROPOLIS<br>10ra, MIRROR, ELECTROPOLIS<br>SWAGELOK, 1/2 VCR<br>SWAGELOK, SS-4H-TW                                    |   |
| CYLINDER MODEL<br>CYLINDER SIZE<br>CYLINDER WORKING VOLUME<br>CYLINDER TOTAL VOLUME<br>CYLINDER TARE WEIGHT<br>DESIGN PRESSURE<br>TEST PRESSURE<br>DESIGN TEMPERATURE<br>INTERNAL FINISH<br>EXTERNAL FINISH<br>FILLPORT<br>INLET VALVE<br>OUTLET VALVE                                                      | 95-5006<br>2" DIAMETER<br>300ml<br>302ml<br>2.92 lbs<br>260 psi<br>520 psi<br>600F/315C<br>10ra, MIRROR, ELECTROPOLIS<br>10ra, MIRROR, ELECTROPOLIS<br>SWAGELOK, 1/2 VCR<br>SWAGELOK, SS-4H-TW<br>SWAGELOK, SS-4H-TW              |   |
| CYLINDER MODEL<br>CYLINDER SIZE<br>CYLINDER WORKING VOLUME<br>CYLINDER TOTAL VOLUME<br>CYLINDER TARE WEIGHT<br>DESIGN PRESSURE<br>TEST PRESSURE<br>DESIGN TEMPERATURE<br>INTERNAL FINISH<br>EXTERNAL FINISH<br>FILLPORT<br>INLET VALVE<br>OUTLET VALVE<br>THERMOWELL                                        | 95-5006<br>2" DIAMETER<br>300ml<br>302ml<br>2.92 lbs<br>260 psi<br>520 psi<br>600F/315C<br>10ra, MIRROR, ELECTROPOLIS<br>10ra, MIRROR, ELECTROPOLIS<br>SWAGELOK, 1/2 VCR<br>SWAGELOK, SS-4H-TW<br>SWAGELOK, SS-4H-TW<br>NO        |   |
| CYLINDER MODEL<br>CYLINDER SIZE<br>CYLINDER WORKING VOLUME<br>CYLINDER TOTAL VOLUME<br>CYLINDER TARE WEIGHT<br>DESIGN PRESSURE<br>TEST PRESSURE<br>DESIGN TEMPERATURE<br>INTERNAL FINISH<br>EXTERNAL FINISH<br>FILLPORT<br>INLET VALVE<br>OUTLET VALVE<br>THERMOWELL<br>DIPTUBE                             | 95-5006<br>2" DIAMETER<br>300ml<br>302ml<br>2.92 lbs<br>260 psi<br>520 psi<br>600F/315C<br>10ra, MIRROR, ELECTROPOLIS<br>10ra, MIRROR, ELECTROPOLIS<br>SWAGELOK, 1/2 VCR<br>SWAGELOK, SS-4H-TW<br>SWAGELOK, SS-4H-TW<br>NO<br>YES |   |
| CYLINDER MODEL<br>CYLINDER SIZE<br>CYLINDER WORKING VOLUME<br>CYLINDER TOTAL VOLUME<br>CYLINDER TARE WEIGHT<br>DESIGN PRESSURE<br>TEST PRESSURE<br>DESIGN TEMPERATURE<br>INTERNAL FINISH<br>EXTERNAL FINISH<br>FILLPORT<br>INLET VALVE<br>OUTLET VALVE<br>THERMOWELL<br>DIPTUBE<br>MATERIAL OF CONSTRUCTION | 95-5006   2" DIAMETER   300ml   302ml   2.92 lbs   260 psi   520 psi   600F/315C   10ra, MIRROR, ELECTROPOLIS   SWAGELOK, 1/2 VCR   SWAGELOK, SS-4H-TW   SWAGELOK, SS-4H-TW   NO   YES   316L SS                                  |   |
| CYLINDER MODEL<br>CYLINDER SIZE<br>CYLINDER WORKING VOLUME<br>CYLINDER TOTAL VOLUME<br>CYLINDER TARE WEIGHT<br>DESIGN PRESSURE<br>TEST PRESSURE<br>DESIGN TEMPERATURE<br>INTERNAL FINISH<br>EXTERNAL FINISH<br>FILLPORT<br>INLET VALVE<br>OUTLET VALVE<br>THERMOWELL<br>DIPTUBE                             | 95-5006<br>2" DIAMETER<br>300ml<br>302ml<br>2.92 lbs<br>260 psi<br>520 psi<br>600F/315C<br>10ra, MIRROR, ELECTROPOLIS<br>10ra, MIRROR, ELECTROPOLIS<br>SWAGELOK, 1/2 VCR<br>SWAGELOK, SS-4H-TW<br>SWAGELOK, SS-4H-TW<br>NO<br>YES |   |