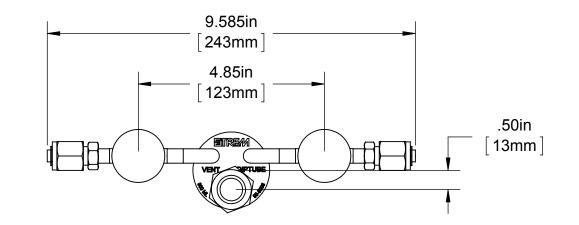

STAINLESS STEEL BUBBLER, 300ml, HORIZONTAL IN LINE, ELECTROPOLISHED WITH FILL-PORT, HIGH TEMP VALVES (315°C ), DOT 4B, UN STAMPED

|                                                                                                                                                                                                                                                                                                             | REV. DATE<br>05 06/05/2015                                                                                                                                                                                                        | 5 |
|-------------------------------------------------------------------------------------------------------------------------------------------------------------------------------------------------------------------------------------------------------------------------------------------------------------|-----------------------------------------------------------------------------------------------------------------------------------------------------------------------------------------------------------------------------------|---|
|                                                                                                                                                                                                                                                                                                             |                                                                                                                                                                                                                                   |   |
|                                                                                                                                                                                                                                                                                                             | PECIFICATION                                                                                                                                                                                                                      |   |
| CYLINDER MODEL                                                                                                                                                                                                                                                                                              | 95-5006                                                                                                                                                                                                                           |   |
| CYLINDER MODEL<br>CYLINDER SIZE                                                                                                                                                                                                                                                                             |                                                                                                                                                                                                                                   |   |
| CYLINDER MODEL                                                                                                                                                                                                                                                                                              | 95-5006                                                                                                                                                                                                                           |   |
| CYLINDER MODEL<br>CYLINDER SIZE                                                                                                                                                                                                                                                                             | 95-5006<br>2" DIAMETER                                                                                                                                                                                                            |   |
| CYLINDER MODEL<br>CYLINDER SIZE<br>CYLINDER WORKING VOLUME                                                                                                                                                                                                                                                  | 95-5006<br>2" DIAMETER<br>300ml                                                                                                                                                                                                   |   |
| CYLINDER MODEL<br>CYLINDER SIZE<br>CYLINDER WORKING VOLUME<br>CYLINDER TOTAL VOLUME                                                                                                                                                                                                                         | 95-5006<br>2" DIAMETER<br>300ml<br>302ml                                                                                                                                                                                          |   |
| CYLINDER MODEL<br>CYLINDER SIZE<br>CYLINDER WORKING VOLUME<br>CYLINDER TOTAL VOLUME<br>CYLINDER TARE WEIGHT                                                                                                                                                                                                 | 95-5006<br>2" DIAMETER<br>300ml<br>302ml<br>2.92 lbs                                                                                                                                                                              |   |
| CYLINDER MODEL<br>CYLINDER SIZE<br>CYLINDER WORKING VOLUME<br>CYLINDER TOTAL VOLUME<br>CYLINDER TARE WEIGHT<br>DESIGN PRESSURE                                                                                                                                                                              | 95-5006<br>2" DIAMETER<br>300ml<br>302ml<br>2.92 lbs<br>260 psi                                                                                                                                                                   |   |
| CYLINDER MODEL<br>CYLINDER SIZE<br>CYLINDER WORKING VOLUME<br>CYLINDER TOTAL VOLUME<br>CYLINDER TARE WEIGHT<br>DESIGN PRESSURE<br>TEST PRESSURE                                                                                                                                                             | 95-5006<br>2" DIAMETER<br>300ml<br>302ml<br>2.92 lbs<br>260 psi<br>520 psi                                                                                                                                                        |   |
| CYLINDER MODEL<br>CYLINDER SIZE<br>CYLINDER WORKING VOLUME<br>CYLINDER TOTAL VOLUME<br>CYLINDER TARE WEIGHT<br>DESIGN PRESSURE<br>TEST PRESSURE<br>DESIGN TEMPERATURE<br>INTERNAL FINISH                                                                                                                    | 95-5006<br>2" DIAMETER<br>300ml<br>302ml<br>2.92 lbs<br>260 psi<br>520 psi<br>600F/315C                                                                                                                                           |   |
| CYLINDER MODEL<br>CYLINDER SIZE<br>CYLINDER WORKING VOLUME<br>CYLINDER TOTAL VOLUME<br>CYLINDER TARE WEIGHT<br>DESIGN PRESSURE<br>TEST PRESSURE<br>DESIGN TEMPERATURE<br>INTERNAL FINISH<br>EXTERNAL FINISH                                                                                                 | 95-5006<br>2" DIAMETER<br>300ml<br>302ml<br>2.92 lbs<br>260 psi<br>520 psi<br>600F/315C<br>10ra, MIRROR, ELECTROPOLIS                                                                                                             |   |
| CYLINDER MODEL<br>CYLINDER SIZE<br>CYLINDER WORKING VOLUME<br>CYLINDER TOTAL VOLUME<br>CYLINDER TARE WEIGHT<br>DESIGN PRESSURE<br>TEST PRESSURE<br>DESIGN TEMPERATURE<br>INTERNAL FINISH<br>EXTERNAL FINISH<br>FILLPORT                                                                                     | 95-5006   2" DIAMETER   300ml   302ml   2.92 lbs   260 psi   520 psi   600F/315C   10ra, MIRROR, ELECTROPOLIS   10ra, MIRROR, ELECTROPOLIS                                                                                        |   |
| CYLINDER MODEL<br>CYLINDER SIZE<br>CYLINDER WORKING VOLUME<br>CYLINDER TOTAL VOLUME<br>CYLINDER TARE WEIGHT<br>DESIGN PRESSURE<br>TEST PRESSURE<br>DESIGN TEMPERATURE<br>INTERNAL FINISH<br>EXTERNAL FINISH<br>FILLPORT<br>INLET VALVE                                                                      | 95-5006<br>2" DIAMETER<br>300ml<br>302ml<br>2.92 lbs<br>260 psi<br>520 psi<br>600F/315C<br>10ra, MIRROR, ELECTROPOLIS<br>10ra, MIRROR, ELECTROPOLIS<br>SWAGELOK, 1/2 VCR<br>SWAGELOK, SS-4H-TW                                    |   |
| CYLINDER MODEL<br>CYLINDER SIZE<br>CYLINDER WORKING VOLUME<br>CYLINDER TOTAL VOLUME<br>CYLINDER TARE WEIGHT<br>DESIGN PRESSURE<br>TEST PRESSURE<br>DESIGN TEMPERATURE<br>INTERNAL FINISH<br>EXTERNAL FINISH<br>FILLPORT<br>INLET VALVE<br>OUTLET VALVE                                                      | 95-5006<br>2" DIAMETER<br>300ml<br>302ml<br>2.92 lbs<br>260 psi<br>520 psi<br>600F/315C<br>10ra, MIRROR, ELECTROPOLIS<br>10ra, MIRROR, ELECTROPOLIS<br>SWAGELOK, 1/2 VCR<br>SWAGELOK, SS-4H-TW<br>SWAGELOK, SS-4H-TW              |   |
| CYLINDER MODEL<br>CYLINDER SIZE<br>CYLINDER WORKING VOLUME<br>CYLINDER TOTAL VOLUME<br>CYLINDER TARE WEIGHT<br>DESIGN PRESSURE<br>TEST PRESSURE<br>DESIGN TEMPERATURE<br>INTERNAL FINISH<br>EXTERNAL FINISH<br>FILLPORT<br>INLET VALVE<br>OUTLET VALVE<br>THERMOWELL                                        | 95-5006<br>2" DIAMETER<br>300ml<br>302ml<br>2.92 lbs<br>260 psi<br>520 psi<br>600F/315C<br>10ra, MIRROR, ELECTROPOLIS<br>10ra, MIRROR, ELECTROPOLIS<br>SWAGELOK, 1/2 VCR<br>SWAGELOK, SS-4H-TW<br>SWAGELOK, SS-4H-TW<br>NO        |   |
| CYLINDER MODEL<br>CYLINDER SIZE<br>CYLINDER WORKING VOLUME<br>CYLINDER TOTAL VOLUME<br>CYLINDER TARE WEIGHT<br>DESIGN PRESSURE<br>TEST PRESSURE<br>DESIGN TEMPERATURE<br>INTERNAL FINISH<br>EXTERNAL FINISH<br>FILLPORT<br>INLET VALVE<br>OUTLET VALVE<br>THERMOWELL<br>DIPTUBE                             | 95-5006<br>2" DIAMETER<br>300ml<br>302ml<br>2.92 lbs<br>260 psi<br>520 psi<br>600F/315C<br>10ra, MIRROR, ELECTROPOLIS<br>10ra, MIRROR, ELECTROPOLIS<br>SWAGELOK, 1/2 VCR<br>SWAGELOK, SS-4H-TW<br>SWAGELOK, SS-4H-TW<br>NO<br>YES |   |
| CYLINDER MODEL<br>CYLINDER SIZE<br>CYLINDER WORKING VOLUME<br>CYLINDER TOTAL VOLUME<br>CYLINDER TARE WEIGHT<br>DESIGN PRESSURE<br>TEST PRESSURE<br>DESIGN TEMPERATURE<br>INTERNAL FINISH<br>EXTERNAL FINISH<br>FILLPORT<br>INLET VALVE<br>OUTLET VALVE<br>THERMOWELL<br>DIPTUBE<br>MATERIAL OF CONSTRUCTION | 95-5006   2" DIAMETER   300ml   302ml   2.92 lbs   260 psi   520 psi   600F/315C   10ra, MIRROR, ELECTROPOLIS   SWAGELOK, 1/2 VCR   SWAGELOK, SS-4H-TW   SWAGELOK, SS-4H-TW   NO   YES   316L SS                                  |   |
| CYLINDER MODEL<br>CYLINDER SIZE<br>CYLINDER WORKING VOLUME<br>CYLINDER TOTAL VOLUME<br>CYLINDER TARE WEIGHT<br>DESIGN PRESSURE<br>TEST PRESSURE<br>DESIGN TEMPERATURE<br>INTERNAL FINISH<br>EXTERNAL FINISH<br>FILLPORT<br>INLET VALVE<br>OUTLET VALVE<br>THERMOWELL<br>DIPTUBE                             | 95-5006<br>2" DIAMETER<br>300ml<br>302ml<br>2.92 lbs<br>260 psi<br>520 psi<br>600F/315C<br>10ra, MIRROR, ELECTROPOLIS<br>10ra, MIRROR, ELECTROPOLIS<br>SWAGELOK, 1/2 VCR<br>SWAGELOK, SS-4H-TW<br>SWAGELOK, SS-4H-TW<br>NO<br>YES |   |