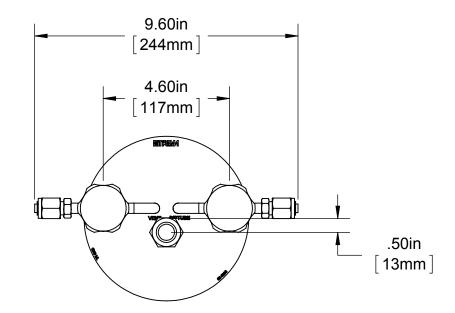

STAINLESS STEEL BUBBLER, 2000ml, HORIZONTAL IN LINE, ELECTROPOLISHED WITH FILL-PORT, PCTFE VALVE STEM TIP, DOT 4B, UN STAMPED

| _ <del></del> _                        |                             |
|----------------------------------------|-----------------------------|
| DESIGN SPECIFICATION                   |                             |
| CYLINDER MODEL                         | 95-5004                     |
| CYLINDER SIZE                          | 6" DIAMETER                 |
| CYLINDER WORKING VOLUME                | 2000ml                      |
| CYLINDER TOTAL VOLUME                  | 2050ml                      |
| CYLINDER TARE WEIGHT                   | 15.64 lbs                   |
| DESIGN PRESSURE                        | 260 psi                     |
| TEST PRESSURE                          | 520 psi                     |
| DESIGN TEMPERATURE                     | 250F/121C                   |
| INTERNAL FINISH                        | 10ra, MIRROR, ELECTROPOLISH |
| EXTERNAL FINISH                        | 10ra, MIRROR, ELECTROPOLISH |
| FILLPORT                               | SWAGELOK, 1/2 VCR           |
| INLET VALVE                            | SWAGELOK, SS-DSTW-4         |
| OUTLET VALVE                           | SWAGELOK, SS-DSTW-4         |
| THERMOWELL                             | NO                          |
| DIPTUBE                                | YES                         |
| MATERIAL OF CONSTRUCTION               | 316L SS                     |
| D.O.T. SPECIFICATION                   | 4B-260                      |
| TOLERANCE (UNLESS OTHERWISE SPECIFIED) | ±.060                       |
|                                        |                             |