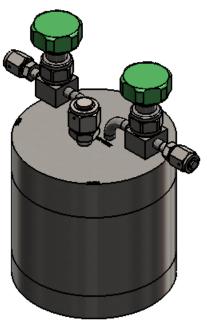

STAINLESS STEEL BUBBLER, 2000ml, HORIZONTAL IN LINE, ELECTROPOLISHED WITH FILL-PORT, PCTFE VALVE STEM TIP, DOT 4B, UN STAMPED

| _ <del></del> _                        |                             |
|----------------------------------------|-----------------------------|
| DESIGN SPECIFICATION                   |                             |
| CYLINDER MODEL                         | 95-5004                     |
| CYLINDER SIZE                          | 6" DIAMETER                 |
| CYLINDER WORKING VOLUME                | 2000ml                      |
| CYLINDER TOTAL VOLUME                  | 2050ml                      |
| CYLINDER TARE WEIGHT                   | 15.64 lbs                   |
| DESIGN PRESSURE                        | 260 psi                     |
| TEST PRESSURE                          | 520 psi                     |
| DESIGN TEMPERATURE                     | 250F/121C                   |
| INTERNAL FINISH                        | 10ra, MIRROR, ELECTROPOLISH |
| EXTERNAL FINISH                        | 10ra, MIRROR, ELECTROPOLISH |
| FILLPORT                               | SWAGELOK, 1/2 VCR           |
| INLET VALVE                            | SWAGELOK, SS-DSTW-4         |
| OUTLET VALVE                           | SWAGELOK, SS-DSTW-4         |
| THERMOWELL                             | NO                          |
| DIPTUBE                                | YES                         |
| MATERIAL OF CONSTRUCTION               | 316L SS                     |
| D.O.T. SPECIFICATION                   | 4B-260                      |
| TOLERANCE (UNLESS OTHERWISE SPECIFIED) | ±.060                       |
|                                        |                             |