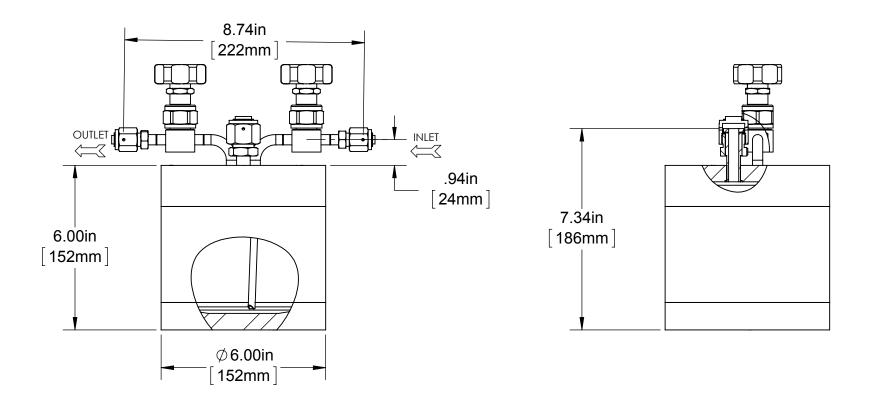

STAINLESS STEEL BUBBLER, 2000ml, HORIZONTAL IN LINE, ELECTROPOLISHED WITH FILL-PORT, PCTFE VALVE STEM TIP, DOT 4B, UN STAMPED

| _ <del></del> _                        |                             |
|----------------------------------------|-----------------------------|
| DESIGN SPECIFICATION                   |                             |
| CYLINDER MODEL                         | 95-5004                     |
| CYLINDER SIZE                          | 6" DIAMETER                 |
| CYLINDER WORKING VOLUME                | 2000ml                      |
| CYLINDER TOTAL VOLUME                  | 2050ml                      |
| CYLINDER TARE WEIGHT                   | 15.64 lbs                   |
| DESIGN PRESSURE                        | 260 psi                     |
| TEST PRESSURE                          | 520 psi                     |
| DESIGN TEMPERATURE                     | 250F/121C                   |
| INTERNAL FINISH                        | 10ra, MIRROR, ELECTROPOLISH |
| EXTERNAL FINISH                        | 10ra, MIRROR, ELECTROPOLISH |
| FILLPORT                               | SWAGELOK, 1/2 VCR           |
| INLET VALVE                            | SWAGELOK, SS-DSTW-4         |
| OUTLET VALVE                           | SWAGELOK, SS-DSTW-4         |
| THERMOWELL                             | NO                          |
| DIPTUBE                                | YES                         |
| MATERIAL OF CONSTRUCTION               | 316L SS                     |
| D.O.T. SPECIFICATION                   | 4B-260                      |
| TOLERANCE (UNLESS OTHERWISE SPECIFIED) | ±.060                       |
|                                        |                             |