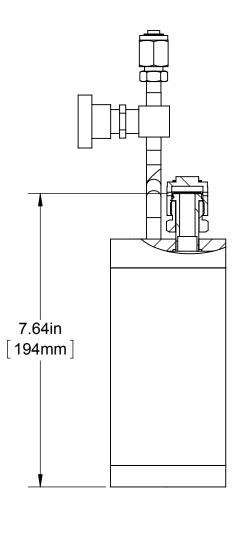

STAINLESS STEEL BUBBLER, 600ml, VERTICAL, ELECTROPOLISHED WITH FILL-PORT, HIGH TEMP VALVES (315°C) WITH ROTATED HANDLES, NO DIP TUBE, STEMS SAME HEIGHT, DOT 4B, UN STAMPED

| DESIGN SPECIFICATION                   |                             |
|----------------------------------------|-----------------------------|
| CYLINDER MODEL                         | 95-4610                     |
| CYLINDER SIZE                          | 3" DIAMETER                 |
| CYLINDER WORKING VOLUME                | 600ml                       |
| CYLINDER TOTAL VOLUME                  | 620ml                       |
| CYLINDER TARE WEIGHT                   | 3.84 lbs                    |
| DESIGN PRESSURE                        | 260 psi                     |
| TEST PRESSURE                          | 520 psi                     |
| DESIGN TEMPERATURE                     | 600F/315C                   |
| INTERNAL FINISH                        | 10ra, MIRROR, ELECTROPOLISH |
| EXTERNAL FINISH                        | 10ra, MIRROR, ELECTROPOLISH |
| FILLPORT                               | SWAGELOK, 1/2 VCR           |
| INLET VALVE                            | SWAGELOK, SS-4H-TW          |
| OUTLET VALVE                           | SWAGELOK, SS-4H-TW          |
| THERMOWELL                             | NO                          |
| DIPTUBE                                | NO                          |
| MATERIAL OF CONSTRUCTION               | 316L SS                     |
| D.O.T. SPECIFICATION                   | 4B-260                      |
| TOLERANCE (UNLESS OTHERWISE SPECIFIED) | ±.060                       |