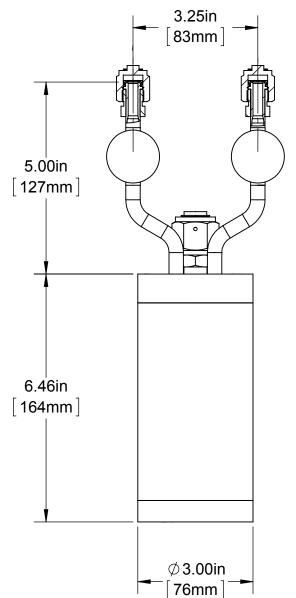

STAINLESS STEEL BUBBLER, 600ml, VERTICAL, ELECTROPOLISHED WITH FILL-PORT, HIGH TEMP VALVES (315°C) WITH ROTATED HANDLES, NO DIP TUBE, STEMS SAME HEIGHT, DOT 4B, UN STAMPED

| DESIGN SPECIFICATION                   |                             |
|----------------------------------------|-----------------------------|
| CYLINDER MODEL                         | 95-4610                     |
| CYLINDER SIZE                          | 3" DIAMETER                 |
| CYLINDER WORKING VOLUME                | 600ml                       |
| CYLINDER TOTAL VOLUME                  | 620ml                       |
| CYLINDER TARE WEIGHT                   | 3.84 lbs                    |
| DESIGN PRESSURE                        | 260 psi                     |
| TEST PRESSURE                          | 520 psi                     |
| DESIGN TEMPERATURE                     | 600F/315C                   |
| INTERNAL FINISH                        | 10ra, MIRROR, ELECTROPOLISH |
| EXTERNAL FINISH                        | 10ra, MIRROR, ELECTROPOLISH |
| FILLPORT                               | SWAGELOK, 1/2 VCR           |
| INLET VALVE                            | SWAGELOK, SS-4H-TW          |
| OUTLET VALVE                           | SWAGELOK, SS-4H-TW          |
| THERMOWELL                             | NO                          |
| DIPTUBE                                | NO                          |
| MATERIAL OF CONSTRUCTION               | 316L SS                     |
| D.O.T. SPECIFICATION                   | 4B-260                      |
| TOLERANCE (UNLESS OTHERWISE SPECIFIED) | ±.060                       |