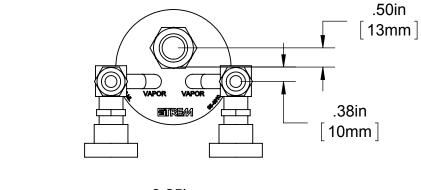

STAINLESS STEEL BUBBLER, 600ml, VERTICAL, ELECTROPOLISHED WITH FILL-PORT, HIGH TEMP VALVES (315°C) WITH ROTATED HANDLES, NO DIP TUBE, STEMS SAME HEIGHT, DOT 4B, UN STAMPED

| DESIGN SPECIFICATION                   |                             |
|----------------------------------------|-----------------------------|
| CYLINDER MODEL                         | 95-4610                     |
| CYLINDER SIZE                          | 3" DIAMETER                 |
| CYLINDER WORKING VOLUME                | 600ml                       |
| CYLINDER TOTAL VOLUME                  | 620ml                       |
| CYLINDER TARE WEIGHT                   | 3.84 lbs                    |
| DESIGN PRESSURE                        | 260 psi                     |
| TEST PRESSURE                          | 520 psi                     |
| DESIGN TEMPERATURE                     | 600F/315C                   |
| INTERNAL FINISH                        | 10ra, MIRROR, ELECTROPOLISH |
| EXTERNAL FINISH                        | 10ra, MIRROR, ELECTROPOLISH |
| FILLPORT                               | SWAGELOK, 1/2 VCR           |
| INLET VALVE                            | SWAGELOK, SS-4H-TW          |
| OUTLET VALVE                           | SWAGELOK, SS-4H-TW          |
| THERMOWELL                             | NO                          |
| DIPTUBE                                | NO                          |
| MATERIAL OF CONSTRUCTION               | 316L SS                     |
| D.O.T. SPECIFICATION                   | 4B-260                      |
| TOLERANCE (UNLESS OTHERWISE SPECIFIED) | ±.060                       |