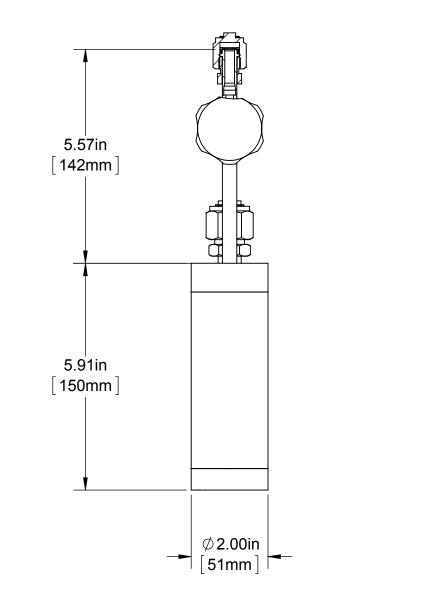

STAINLESS STEEL CYLINDER, 200ml, SINGLE VERTICAL STEM, ELECTROPOLISHED WITH FILL-PORT, PCTFE VALVE STEM TIP, DOT 4B, UN STAMPED

CYLINDER MOD CYLINDER SIZE CYLINDER WOR CYLINDER TOTA CYLINDER TARE DESIGN PRESS TEST PRESSUR DESIGN TEMPE INTERNAL FINIS EXTERNAL FINI FILLPORT INLET VALVE OUTLET VALVE THERMOWELL DIPTUBE MATERIAL OF C D.O.T. SPECIFIC TOLERANCE (UNL NOTI

STREM CHEMICALS, INCORPORATED, 7 MULLIKEN WAY, NEWBURYPORT, MA, U.S.A. www.strem.com

|                   |              | REV.     | DATE         |
|-------------------|--------------|----------|--------------|
|                   |              | 03       | 04/06/2015   |
|                   |              |          |              |
| DESIGN SPECI      | 1            |          |              |
| DEL               | 95-4154      |          |              |
| <u> </u>          | 2" DIAMETEF  | 2        |              |
| RKING VOLUME      | 200ml        |          |              |
| AL VOLUME         | 233ml        |          |              |
| E WEIGHT          | 2.75         |          |              |
| SURE              | 300PSI       |          |              |
| RE                | 600PSI       |          |              |
| ERATURE           | 250F/121C    |          |              |
| SH                | 10ra, MIRROI | R, E     | LECTROPOLISH |
| ISH               | 10ra, MIRROI | R, E     | LECTROPOLISH |
|                   | 1/2" MVCR    |          |              |
|                   | N/A          |          |              |
|                   | SS-DSTW4     |          |              |
|                   | NO           |          |              |
|                   | NO           |          |              |
| CONSTRUCTION      | 316L SS      |          |              |
| CATION            | 4B-300       |          |              |
|                   | ±.060        |          |              |
|                   |              | <b>—</b> |              |
| TICE OF CONFIDENT | IAL INFO     | RM       | ATION        |