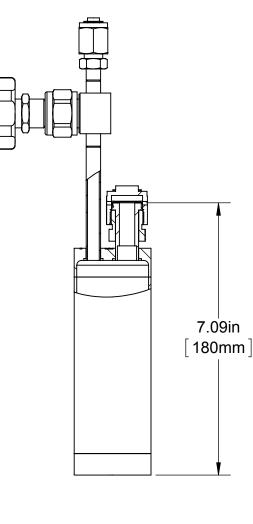

STAINLESS STEEL CYLINDER, 200ml, SINGLE VERTICAL STEM, ELECTROPOLISHED WITH FILL-PORT, PCTFE VALVE STEM TIP, DOT 4B, UN STAMPED

CYLINDER MOD CYLINDER SIZE CYLINDER WOR CYLINDER TOTA CYLINDER TARE DESIGN PRESS TEST PRESSUR DESIGN TEMPE INTERNAL FINIS EXTERNAL FINI FILLPORT INLET VALVE OUTLET VALVE THERMOWELL DIPTUBE MATERIAL OF C D.O.T. SPECIFIC TOLERANCE (UNL NOTI

STREM CHEMICALS, INCORPORATED, 7 MULLIKEN WAY, NEWBURYPORT, MA, U.S.A. www.strem.com

|                   |              | REV.     | DATE         |
|-------------------|--------------|----------|--------------|
|                   |              | 03       | 04/06/2015   |
|                   |              |          |              |
| DESIGN SPECI      | 1            |          |              |
| DEL               | 95-4154      |          |              |
| <u> </u>          | 2" DIAMETEF  | 2        |              |
| RKING VOLUME      | 200ml        |          |              |
| AL VOLUME         | 233ml        |          |              |
| E WEIGHT          | 2.75         |          |              |
| SURE              | 300PSI       |          |              |
| RE                | 600PSI       |          |              |
| ERATURE           | 250F/121C    |          |              |
| SH                | 10ra, MIRROI | R, E     | LECTROPOLISH |
| ISH               | 10ra, MIRROI | R, E     | LECTROPOLISH |
|                   | 1/2" MVCR    |          |              |
|                   | N/A          |          |              |
|                   | SS-DSTW4     |          |              |
|                   | NO           |          |              |
|                   | NO           |          |              |
| CONSTRUCTION      | 316L SS      |          |              |
| CATION            | 4B-300       |          |              |
|                   | ±.060        |          |              |
|                   |              | <b>—</b> |              |
| TICE OF CONFIDENT | IAL INFO     | RM       | ATION        |