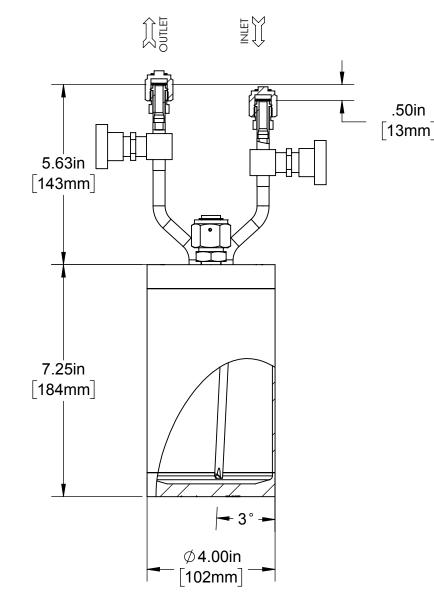

DATE 07/10/2017

STAINLESS STEEL BUBBLER, 1200ml, VERTICAL, ELECTROPOLISHED WITH FILL-PORT, HIGH TEMP VALVES (315°C), DOT 4B, UN STAMPED

| DESIGN SPECIFICATION                   |                             |
|----------------------------------------|-----------------------------|
| CYLINDER MODEL                         | 95-4002                     |
| CYLINDER SIZE                          | 4" DIAMETER                 |
| CYLINDER WORKING VOLUME                | 1200ml                      |
| CYLINDER TOTAL VOLUME                  | 1200ml                      |
| CYLINDER TARE WEIGHT                   | 6.50 lbs                    |
| DESIGN PRESSURE                        | 260 psi                     |
| TEST PRESSURE                          | 520 psi                     |
| DESIGN TEMPERATURE                     | 600F/315C                   |
| INTERNAL FINISH                        | 10ra, MIRROR, ELECTROPOLISH |
| EXTERNAL FINISH                        | 10ra, MIRROR, ELECTROPOLISH |
| FILLPORT                               | SWAGELOK, 1/2 VCR           |
| INLET VALVE                            | SWAGELOK, SS-4H-TW          |
| OUTLET VALVE                           | SWAGELOK, SS-4H-TW          |
| THERMOWELL                             | NO                          |
| DIPTUBE                                | YES                         |
| MATERIAL OF CONSTRUCTION               | 316L SS                     |
| D.O.T. SPECIFICATION                   | 4B-260                      |
| TOLERANCE (UNLESS OTHERWISE SPECIFIED) | ±.060                       |