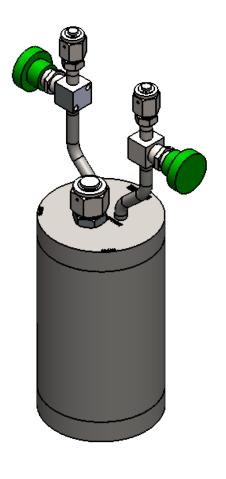

DATE 07/10/2017

STAINLESS STEEL BUBBLER, 1200ml, VERTICAL, ELECTROPOLISHED WITH FILL-PORT, HIGH TEMP VALVES (315°C), DOT 4B, UN STAMPED

| DESIGN SPECIFICATION                   |                             |
|----------------------------------------|-----------------------------|
| CYLINDER MODEL                         | 95-4002                     |
| CYLINDER SIZE                          | 4" DIAMETER                 |
| CYLINDER WORKING VOLUME                | 1200ml                      |
| CYLINDER TOTAL VOLUME                  | 1200ml                      |
| CYLINDER TARE WEIGHT                   | 6.50 lbs                    |
| DESIGN PRESSURE                        | 260 psi                     |
| TEST PRESSURE                          | 520 psi                     |
| DESIGN TEMPERATURE                     | 600F/315C                   |
| INTERNAL FINISH                        | 10ra, MIRROR, ELECTROPOLISH |
| EXTERNAL FINISH                        | 10ra, MIRROR, ELECTROPOLISH |
| FILLPORT                               | SWAGELOK, 1/2 VCR           |
| INLET VALVE                            | SWAGELOK, SS-4H-TW          |
| OUTLET VALVE                           | SWAGELOK, SS-4H-TW          |
| THERMOWELL                             | NO                          |
| DIPTUBE                                | YES                         |
| MATERIAL OF CONSTRUCTION               | 316L SS                     |
| D.O.T. SPECIFICATION                   | 4B-260                      |
| TOLERANCE (UNLESS OTHERWISE SPECIFIED) | ±.060                       |