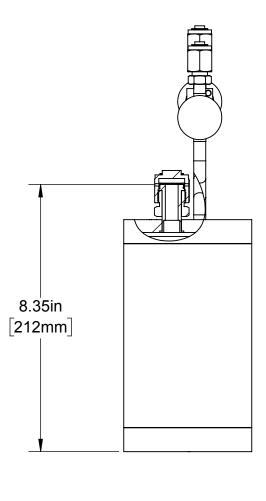

DATE 07/10/2017

STAINLESS STEEL BUBBLER, 1200ml, VERTICAL, ELECTROPOLISHED WITH FILL-PORT, HIGH TEMP VALVES (315°C), DOT 4B, UN STAMPED

| DESIGN SPECIFICATION                   |                             |
|----------------------------------------|-----------------------------|
| CYLINDER MODEL                         | 95-4002                     |
| CYLINDER SIZE                          | 4" DIAMETER                 |
| CYLINDER WORKING VOLUME                | 1200ml                      |
| CYLINDER TOTAL VOLUME                  | 1200ml                      |
| CYLINDER TARE WEIGHT                   | 6.50 lbs                    |
| DESIGN PRESSURE                        | 260 psi                     |
| TEST PRESSURE                          | 520 psi                     |
| DESIGN TEMPERATURE                     | 600F/315C                   |
| INTERNAL FINISH                        | 10ra, MIRROR, ELECTROPOLISH |
| EXTERNAL FINISH                        | 10ra, MIRROR, ELECTROPOLISH |
| FILLPORT                               | SWAGELOK, 1/2 VCR           |
| INLET VALVE                            | SWAGELOK, SS-4H-TW          |
| OUTLET VALVE                           | SWAGELOK, SS-4H-TW          |
| THERMOWELL                             | NO                          |
| DIPTUBE                                | YES                         |
| MATERIAL OF CONSTRUCTION               | 316L SS                     |
| D.O.T. SPECIFICATION                   | 4B-260                      |
| TOLERANCE (UNLESS OTHERWISE SPECIFIED) | ±.060                       |