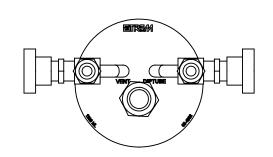

DATE 07/10/2017

STAINLESS STEEL BUBBLER, 1200ml, VERTICAL, ELECTROPOLISHED WITH FILL-PORT, HIGH TEMP VALVES (315°C), DOT 4B, UN STAMPED

| DESIGN SPECIFICATION                   |                             |
|----------------------------------------|-----------------------------|
| CYLINDER MODEL                         | 95-4002                     |
| CYLINDER SIZE                          | 4" DIAMETER                 |
| CYLINDER WORKING VOLUME                | 1200ml                      |
| CYLINDER TOTAL VOLUME                  | 1200ml                      |
| CYLINDER TARE WEIGHT                   | 6.50 lbs                    |
| DESIGN PRESSURE                        | 260 psi                     |
| TEST PRESSURE                          | 520 psi                     |
| DESIGN TEMPERATURE                     | 600F/315C                   |
| INTERNAL FINISH                        | 10ra, MIRROR, ELECTROPOLISH |
| EXTERNAL FINISH                        | 10ra, MIRROR, ELECTROPOLISH |
| FILLPORT                               | SWAGELOK, 1/2 VCR           |
| INLET VALVE                            | SWAGELOK, SS-4H-TW          |
| OUTLET VALVE                           | SWAGELOK, SS-4H-TW          |
| THERMOWELL                             | NO                          |
| DIPTUBE                                | YES                         |
| MATERIAL OF CONSTRUCTION               | 316L SS                     |
| D.O.T. SPECIFICATION                   | 4B-260                      |
| TOLERANCE (UNLESS OTHERWISE SPECIFIED) | ±.060                       |