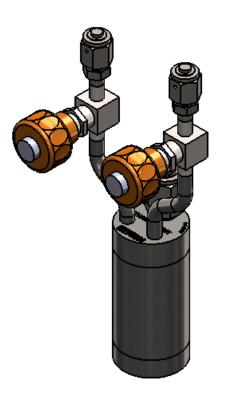

DATE 11/17/2015

STAINLESS STEEL BUBBLER, 150ml, VERTICAL, ELECTROPOLISHED WITH FILL-PORT, REPLACEABLE-SEAT VALVES WITH ROTATED HANDLES, DOT 4B, UN STAMPED

| DESIGN SPECIFICATION                   |                              |
|----------------------------------------|------------------------------|
| CYLINDER MODEL                         | 95-3000                      |
| CYLINDER SIZE                          | 2" DIAMETER                  |
| CYLINDER WORKING VOLUME                | 150ml                        |
| CYLINDER TOTAL VOLUME                  | 166ml                        |
| CYLINDER TARE WEIGHT                   | 3.07 lbs                     |
| DESIGN PRESSURE                        | 260 psi                      |
| TEST PRESSURE                          | 520 psi                      |
| DESIGN TEMPERATURE                     | 302F/150C                    |
| INTERNAL FINISH                        | 10ra, MIRROR, ELECTROPOLISH  |
| EXTERNAL FINISH                        | 10ra, MIRROR, ELECTROPOLISH  |
| FILLPORT                               | SWAGELOK, 1/2 VCR            |
| INLET VALVE                            | SWAGELOK, 6LVV-DPXWVBW6-P-OR |
| OUTLET VALVE                           | SWAGELOK, 6LVV-DPXWVBW6-P-OR |
| THERMOWELL                             | NO                           |
| DIPTUBE                                | YES                          |
| MATERIAL OF CONSTRUCTION               | 316L SS                      |
| D.O.T. SPECIFICATION                   | 4B-260                       |
| TOLERANCE (UNLESS OTHERWISE SPECIFIED) | ±.060                        |