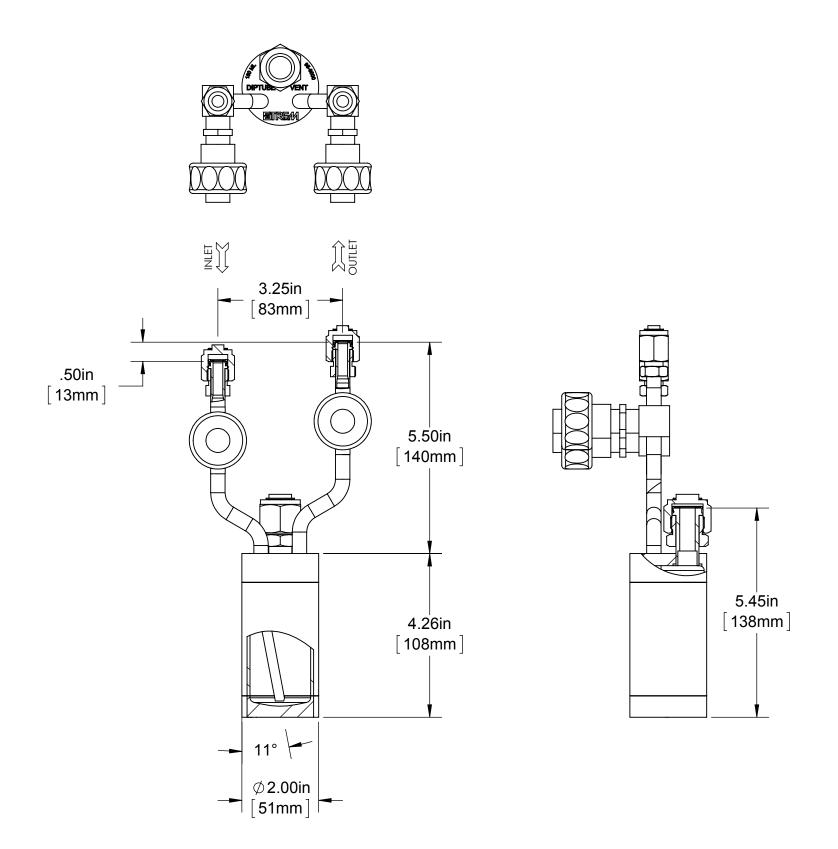

DATE 11/17/2015

STAINLESS STEEL BUBBLER, 150ml, VERTICAL, ELECTROPOLISHED WITH FILL-PORT, REPLACEABLE-SEAT VALVES WITH ROTATED HANDLES, DOT 4B, UN STAMPED

| DESIGN SPECIFICATION                   |                              |
|----------------------------------------|------------------------------|
| CYLINDER MODEL                         | 95-3000                      |
| CYLINDER SIZE                          | 2" DIAMETER                  |
| CYLINDER WORKING VOLUME                | 150ml                        |
| CYLINDER TOTAL VOLUME                  | 166ml                        |
| CYLINDER TARE WEIGHT                   | 3.07 lbs                     |
| DESIGN PRESSURE                        | 260 psi                      |
| TEST PRESSURE                          | 520 psi                      |
| DESIGN TEMPERATURE                     | 302F/150C                    |
| INTERNAL FINISH                        | 10ra, MIRROR, ELECTROPOLISH  |
| EXTERNAL FINISH                        | 10ra, MIRROR, ELECTROPOLISH  |
| FILLPORT                               | SWAGELOK, 1/2 VCR            |
| INLET VALVE                            | SWAGELOK, 6LVV-DPXWVBW6-P-OR |
| OUTLET VALVE                           | SWAGELOK, 6LVV-DPXWVBW6-P-OR |
| THERMOWELL                             | NO                           |
| DIPTUBE                                | YES                          |
| MATERIAL OF CONSTRUCTION               | 316L SS                      |
| D.O.T. SPECIFICATION                   | 4B-260                       |
| TOLERANCE (UNLESS OTHERWISE SPECIFIED) | ±.060                        |