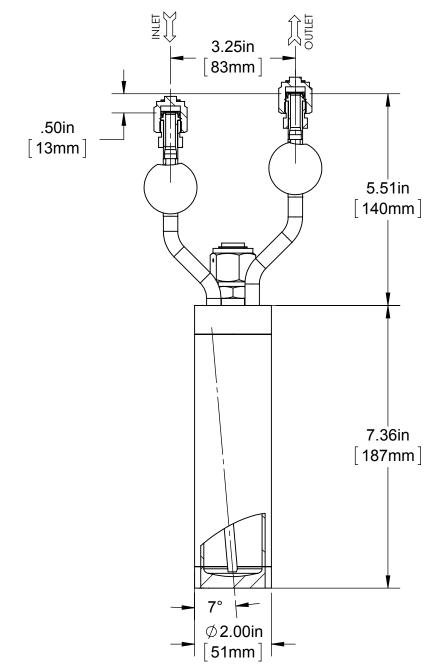

STAINLESS STEEL BUBBLER, 300ml, VERTICAL, ELECTROPOLISHED WITH FILL-PORT, HIGH TEMP VALVES (315°C) WITH ROTATED HANDLES, DOT 4B, UN STAMPED

CYLINDER MOD CYLINDER SIZE CYLINDER WOR CYLINDER TOTA CYLINDER TARE DESIGN PRESS TEST PRESSUR DESIGN TEMPE INTERNAL FINIS EXTERNAL FINI FILLPORT INLET VALVE OUTLET VALVE THERMOWELL DIPTUBE MATERIAL OF C D.O.T. SPECIFIC TOLERANCE (UNI

STREM CHEMICALS, INCORPORATED, 7 MULLIKEN WAY, NEWBURYPORT, MA, U.S.A. www.strem.com

| × 🛥                                | REV. DATE                   |
|------------------------------------|-----------------------------|
| 1 1                                | 03 06/01/2015               |
| r 77                               |                             |
|                                    |                             |
|                                    |                             |
|                                    |                             |
|                                    |                             |
| Ā                                  |                             |
|                                    |                             |
|                                    |                             |
| HAR.                               |                             |
|                                    |                             |
|                                    |                             |
|                                    |                             |
|                                    |                             |
|                                    |                             |
|                                    |                             |
|                                    |                             |
|                                    |                             |
|                                    |                             |
|                                    |                             |
|                                    |                             |
|                                    |                             |
|                                    |                             |
|                                    |                             |
| DESIGN SPECIFICATION               |                             |
| R MODEL                            | 95-0280                     |
| R SIZE                             | 2" DIAMETER                 |
| R WORKING VOLUME                   | 300ml                       |
| R TOTAL VOLUME                     | 302ml                       |
| R TARE WEIGHT                      | 2.96 lbs                    |
| PRESSURE                           | 260 psi                     |
| ESSURE                             | 520 psi                     |
| TEMPERATURE                        | 600F/315C                   |
| L FINISH                           | 10ra, MIRROR, ELECTROPOLISH |
| AL FINISH                          | 10ra, MIRROR, ELECTROPOLISH |
| Г                                  | SWAGELOK, 1/2 VCR           |
| LVE                                | SWAGELOK, SS-4H-TW          |
| VALVE                              | SWAGELOK, SS-4H-TW          |
| WELL                               | NO                          |
|                                    | YES                         |
| L OF CONSTRUCTION                  | 316L SS                     |
| PECIFICATION                       | 4B-260                      |
| ICE (UNLESS OTHERWISE SPECIFIED)   | ±.060                       |
| NOTICE OF CONFIDENTIAL INFORMATION |                             |
|                                    |                             |