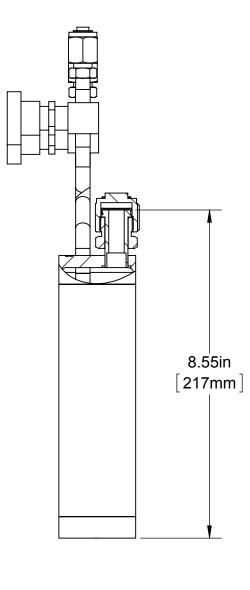

STAINLESS STEEL BUBBLER, 300ml, VERTICAL, ELECTROPOLISHED WITH FILL-PORT, HIGH TEMP VALVES (315°C) WITH ROTATED HANDLES, DOT 4B, UN STAMPED

CYLINDER MOD CYLINDER SIZE CYLINDER WOR CYLINDER TOTA CYLINDER TARE DESIGN PRESS TEST PRESSUR DESIGN TEMPE INTERNAL FINIS EXTERNAL FINI FILLPORT INLET VALVE OUTLET VALVE THERMOWELL DIPTUBE MATERIAL OF C D.O.T. SPECIFIC TOLERANCE (UNI

STREM CHEMICALS, INCORPORATED, 7 MULLIKEN WAY, NEWBURYPORT, MA, U.S.A. www.strem.com

| × 🛥                                | REV. DATE                   |
|------------------------------------|-----------------------------|
| 1 1                                | 03 06/01/2015               |
| r 77                               |                             |
|                                    |                             |
|                                    |                             |
|                                    |                             |
|                                    |                             |
| Ā                                  |                             |
|                                    |                             |
|                                    |                             |
| HAR.                               |                             |
|                                    |                             |
|                                    |                             |
|                                    |                             |
|                                    |                             |
|                                    |                             |
|                                    |                             |
|                                    |                             |
|                                    |                             |
|                                    |                             |
|                                    |                             |
|                                    |                             |
|                                    |                             |
|                                    |                             |
|                                    |                             |
| DESIGN SPECIFICATION               |                             |
| R MODEL                            | 95-0280                     |
| R SIZE                             | 2" DIAMETER                 |
| R WORKING VOLUME                   | 300ml                       |
| R TOTAL VOLUME                     | 302ml                       |
| R TARE WEIGHT                      | 2.96 lbs                    |
| PRESSURE                           | 260 psi                     |
| ESSURE                             | 520 psi                     |
| TEMPERATURE                        | 600F/315C                   |
| L FINISH                           | 10ra, MIRROR, ELECTROPOLISH |
| AL FINISH                          | 10ra, MIRROR, ELECTROPOLISH |
| Г                                  | SWAGELOK, 1/2 VCR           |
| LVE                                | SWAGELOK, SS-4H-TW          |
| VALVE                              | SWAGELOK, SS-4H-TW          |
| WELL                               | NO                          |
|                                    | YES                         |
| L OF CONSTRUCTION                  | 316L SS                     |
| PECIFICATION                       | 4B-260                      |
| ICE (UNLESS OTHERWISE SPECIFIED)   | ±.060                       |
| NOTICE OF CONFIDENTIAL INFORMATION |                             |
|                                    |                             |