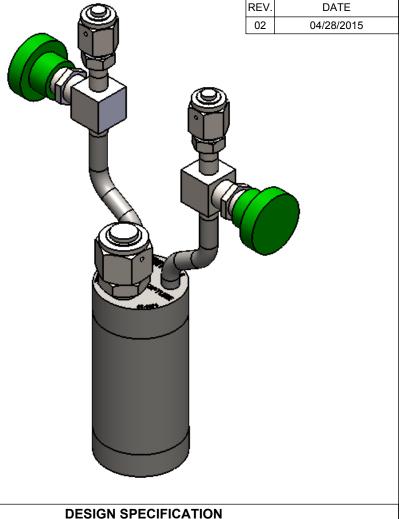

## TECHNICAL NOTES: STREM ITEM NUMBER 95-0276

STAINLESS STEEL BUBBLER, 150ml, VERTICAL, ELECTROPOLISHED WITH FILL-PORT, HIGH TEMP VALVES (315°C), WITH SHORT DIP TUBE, CUT TO 1 INCH FROM TOP OF BUBBLER, DOT 4B, UN STAMPED

CYLINDER MOD CYLINDER SIZE CYLINDER WOR CYLINDER TOT/ CYLINDER TARE DESIGN PRESS TEST PRESSUR **DESIGN TEMPE** INTERNAL FINIS EXTERNAL FINI FILLPORT INLET VALVE OUTLET VALVE THERMOWELL DIPTUBE MATERIAL OF C D.O.T. SPECIFIC TOLERANCE (UNI

STREM CHEMICALS, INCORPORATED, 7 MULLIKEN WAY, NEWBURYPORT, MA, U.S.A. www.strem.com

| DESIGN SPECIFICATION      |                             |
|---------------------------|-----------------------------|
| DEL                       | 95-0276                     |
|                           | 2" DIAMETER                 |
| RKING VOLUME              | 150ml                       |
| AL VOLUME                 | 166ml                       |
| E WEIGHT                  | 2.54 lbs                    |
| SURE                      | 260 psi                     |
| RE                        | 520 psi                     |
| RATURE                    | 315 C                       |
| SH                        | 10ra, MIRROR, ELECTROPOLISH |
| ISH                       | 10ra, MIRROR, ELECTROPOLISH |
|                           | SWAGELOK, 1/2 VCR           |
|                           | SWAGELOK, SS-4H-TW          |
|                           | SWAGELOK, SS-4H-TW          |
|                           | NO                          |
|                           | YES                         |
| CONSTRUCTION              | 316L SS                     |
| CATION                    | 4B-260                      |
| LESS OTHERWISE SPECIFIED) | ±.060                       |
|                           |                             |