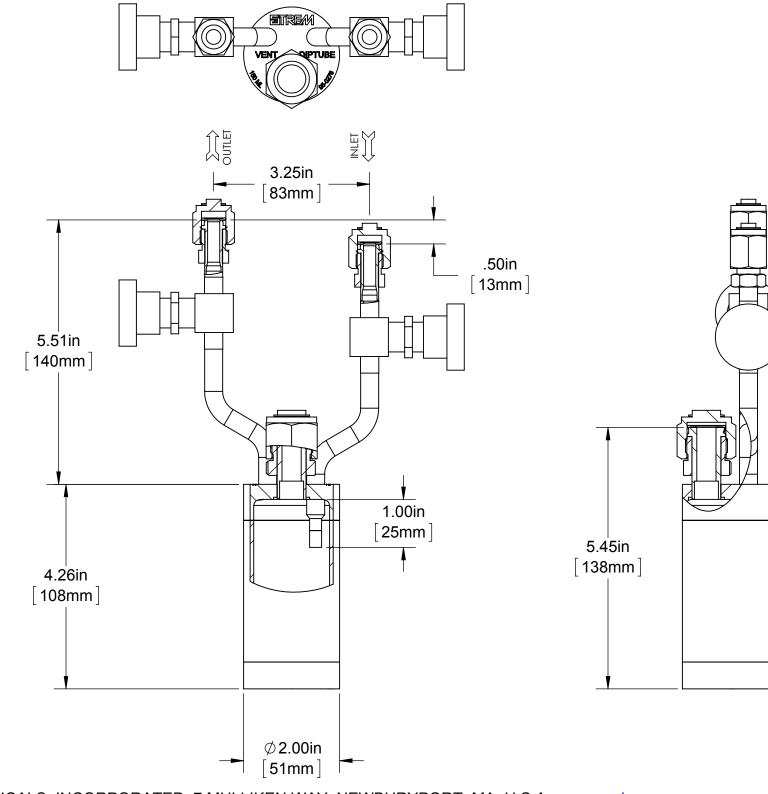

## TECHNICAL NOTES: STREM ITEM NUMBER 95-0276

STAINLESS STEEL BUBBLER, 150ml, VERTICAL, ELECTROPOLISHED WITH FILL-PORT, HIGH TEMP VALVES (315°C), WITH SHORT DIP TUBE, CUT TO 1 INCH FROM TOP OF BUBBLER, DOT 4B, UN STAMPED

CYLINDER MOD CYLINDER SIZE CYLINDER WOR CYLINDER TOT/ CYLINDER TARE DESIGN PRESS TEST PRESSUR **DESIGN TEMPE** INTERNAL FINIS EXTERNAL FINI FILLPORT INLET VALVE OUTLET VALVE THERMOWELL DIPTUBE MATERIAL OF C D.O.T. SPECIFIC TOLERANCE (UNI

STREM CHEMICALS, INCORPORATED, 7 MULLIKEN WAY, NEWBURYPORT, MA, U.S.A. www.strem.com

| DESIGN SPECIFICATION      |                             |
|---------------------------|-----------------------------|
| DEL                       | 95-0276                     |
|                           | 2" DIAMETER                 |
| RKING VOLUME              | 150ml                       |
| AL VOLUME                 | 166ml                       |
| E WEIGHT                  | 2.54 lbs                    |
| SURE                      | 260 psi                     |
| RE                        | 520 psi                     |
| RATURE                    | 315 C                       |
| SH                        | 10ra, MIRROR, ELECTROPOLISH |
| ISH                       | 10ra, MIRROR, ELECTROPOLISH |
|                           | SWAGELOK, 1/2 VCR           |
|                           | SWAGELOK, SS-4H-TW          |
|                           | SWAGELOK, SS-4H-TW          |
|                           | NO                          |
|                           | YES                         |
| CONSTRUCTION              | 316L SS                     |
| CATION                    | 4B-260                      |
| LESS OTHERWISE SPECIFIED) | ±.060                       |
|                           |                             |