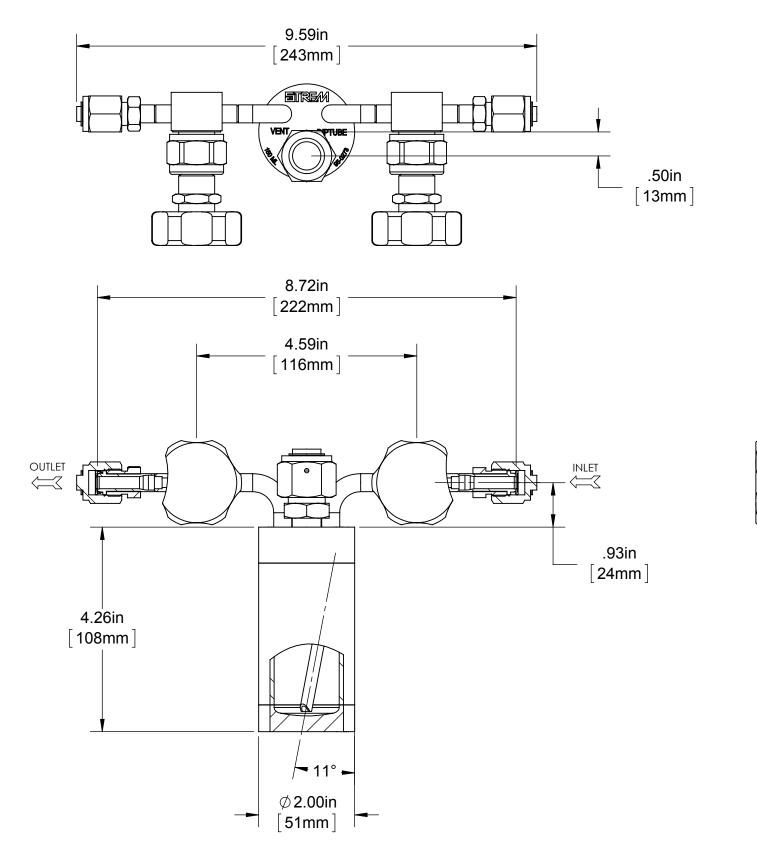

STAINLESS STEEL BUBBLER, 150ml, HORIZONTAL IN LINE, ELECTROPOLISHED WITH FILL-PORT, PCTFE VALVE STEM TIP WITH REVERSED HANDLES, DOT 4B, UN STAMPED

D.O.T. SPECIFIC TOLERANCE (UNL NO

STREM CHEMICALS, INCORPORATED, 7 MULLIKEN WAY, NEWBURYPORT, MA, U.S.A. www.strem.com

| DESIGN SPECIFICATIONCYLINDER MODEL95-0273CYLINDER SIZE2" DIAMETERCYLINDER WORKING VOLUME150mlCYLINDER TOTAL VOLUME160mlCYLINDER TARE WEIGHT3.88lbsDESIGN PRESSURE260 psiTEST PRESSURE520 psiDESIGN TEMPERATURE250F/121CINTERNAL FINISH10ra, MIRROR, ELE |            |
|---------------------------------------------------------------------------------------------------------------------------------------------------------------------------------------------------------------------------------------------------------|------------|
| CYLINDER SIZE2" DIAMETERCYLINDER WORKING VOLUME150mlCYLINDER TOTAL VOLUME160mlCYLINDER TARE WEIGHT3.88lbsDESIGN PRESSURE260 psiTEST PRESSURE520 psiDESIGN TEMPERATURE250F/121CINTERNAL FINISH10ra, MIRROR, ELE                                          |            |
| CYLINDER WORKING VOLUME150mlCYLINDER TOTAL VOLUME160mlCYLINDER TARE WEIGHT3.88lbsDESIGN PRESSURE260 psiTEST PRESSURE520 psiDESIGN TEMPERATURE250F/121CINTERNAL FINISH10ra, MIRROR, ELE                                                                  |            |
| CYLINDER TOTAL VOLUME160mlCYLINDER TARE WEIGHT3.88lbsDESIGN PRESSURE260 psiTEST PRESSURE520 psiDESIGN TEMPERATURE250F/121CINTERNAL FINISH10ra, MIRROR, ELE                                                                                              |            |
| CYLINDER TARE WEIGHT3.88lbsDESIGN PRESSURE260 psiTEST PRESSURE520 psiDESIGN TEMPERATURE250F/121CINTERNAL FINISH10ra, MIRROR, ELE                                                                                                                        |            |
| DESIGN PRESSURE260 psiTEST PRESSURE520 psiDESIGN TEMPERATURE250F/121CINTERNAL FINISH10ra, MIRROR, ELE                                                                                                                                                   |            |
| TEST PRESSURE520 psiDESIGN TEMPERATURE250F/121CINTERNAL FINISH10ra, MIRROR, ELE                                                                                                                                                                         |            |
| TEST PRESSURE520 psiDESIGN TEMPERATURE250F/121CINTERNAL FINISH10ra, MIRROR, ELE                                                                                                                                                                         |            |
| INTERNAL FINISH 10ra, MIRROR, ELE                                                                                                                                                                                                                       |            |
| INTERNAL FINISH 10ra, MIRROR, ELE                                                                                                                                                                                                                       |            |
|                                                                                                                                                                                                                                                         | CTROPOLISH |
| EXTERNAL FINISH 10ra, MIRROR, ELE                                                                                                                                                                                                                       |            |
| FILLPORT SWAGELOK, 1/2 VC                                                                                                                                                                                                                               |            |
| INLET VALVE SWAGELOK, SS-DS                                                                                                                                                                                                                             |            |
| OUTLET VALVE SWAGELOK, SS-DS                                                                                                                                                                                                                            |            |
| THERMOWELL NO                                                                                                                                                                                                                                           |            |
| DIPTUBE YES                                                                                                                                                                                                                                             |            |
| MATERIAL OF CONSTRUCTION 316L SS                                                                                                                                                                                                                        |            |
| D.O.T. SPECIFICATION 4B-260                                                                                                                                                                                                                             |            |
| TOLERANCE (UNLESS OTHERWISE SPECIFIED) ±.060                                                                                                                                                                                                            |            |