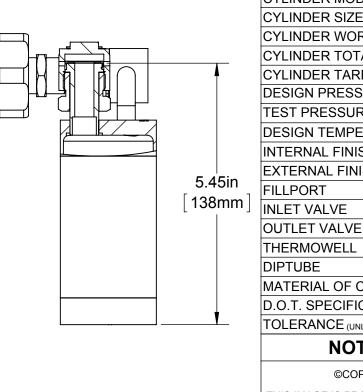

STAINLESS STEEL BUBBLER, 150ml, HORIZONTAL IN LINE, ELECTROPOLISHED WITH FILL-PORT, PCTFE VALVE STEM TIP WITH REVERSED HANDLES, DOT 4B, UN STAMPED

D.O.T. SPECIFIC TOLERANCE (UNL NO

STREM CHEMICALS, INCORPORATED, 7 MULLIKEN WAY, NEWBURYPORT, MA, U.S.A. www.strem.com

| DESIGN SPECIFICATIONCYLINDER MODEL95-0273CYLINDER SIZE2" DIAMETERCYLINDER WORKING VOLUME150mlCYLINDER TOTAL VOLUME160mlCYLINDER TARE WEIGHT3.88lbsDESIGN PRESSURE260 psiTEST PRESSURE520 psiDESIGN TEMPERATURE250F/121CINTERNAL FINISH10ra, MIRROR, ELE |            |
|---------------------------------------------------------------------------------------------------------------------------------------------------------------------------------------------------------------------------------------------------------|------------|
| CYLINDER SIZE2" DIAMETERCYLINDER WORKING VOLUME150mlCYLINDER TOTAL VOLUME160mlCYLINDER TARE WEIGHT3.88lbsDESIGN PRESSURE260 psiTEST PRESSURE520 psiDESIGN TEMPERATURE250F/121CINTERNAL FINISH10ra, MIRROR, ELE                                          |            |
| CYLINDER WORKING VOLUME150mlCYLINDER TOTAL VOLUME160mlCYLINDER TARE WEIGHT3.88lbsDESIGN PRESSURE260 psiTEST PRESSURE520 psiDESIGN TEMPERATURE250F/121CINTERNAL FINISH10ra, MIRROR, ELE                                                                  |            |
| CYLINDER TOTAL VOLUME160mlCYLINDER TARE WEIGHT3.88lbsDESIGN PRESSURE260 psiTEST PRESSURE520 psiDESIGN TEMPERATURE250F/121CINTERNAL FINISH10ra, MIRROR, ELE                                                                                              |            |
| CYLINDER TARE WEIGHT3.88lbsDESIGN PRESSURE260 psiTEST PRESSURE520 psiDESIGN TEMPERATURE250F/121CINTERNAL FINISH10ra, MIRROR, ELE                                                                                                                        |            |
| DESIGN PRESSURE260 psiTEST PRESSURE520 psiDESIGN TEMPERATURE250F/121CINTERNAL FINISH10ra, MIRROR, ELE                                                                                                                                                   |            |
| TEST PRESSURE520 psiDESIGN TEMPERATURE250F/121CINTERNAL FINISH10ra, MIRROR, ELE                                                                                                                                                                         |            |
| TEST PRESSURE520 psiDESIGN TEMPERATURE250F/121CINTERNAL FINISH10ra, MIRROR, ELE                                                                                                                                                                         |            |
| INTERNAL FINISH 10ra, MIRROR, ELE                                                                                                                                                                                                                       |            |
| INTERNAL FINISH 10ra, MIRROR, ELE                                                                                                                                                                                                                       |            |
|                                                                                                                                                                                                                                                         | CTROPOLISH |
| EXTERNAL FINISH 10ra, MIRROR, ELE                                                                                                                                                                                                                       |            |
| FILLPORT SWAGELOK, 1/2 VC                                                                                                                                                                                                                               |            |
| INLET VALVE SWAGELOK, SS-DS                                                                                                                                                                                                                             |            |
| OUTLET VALVE SWAGELOK, SS-DS                                                                                                                                                                                                                            |            |
| THERMOWELL NO                                                                                                                                                                                                                                           |            |
| DIPTUBE YES                                                                                                                                                                                                                                             |            |
| MATERIAL OF CONSTRUCTION 316L SS                                                                                                                                                                                                                        |            |
| D.O.T. SPECIFICATION 4B-260                                                                                                                                                                                                                             |            |
| TOLERANCE (UNLESS OTHERWISE SPECIFIED) ±.060                                                                                                                                                                                                            |            |