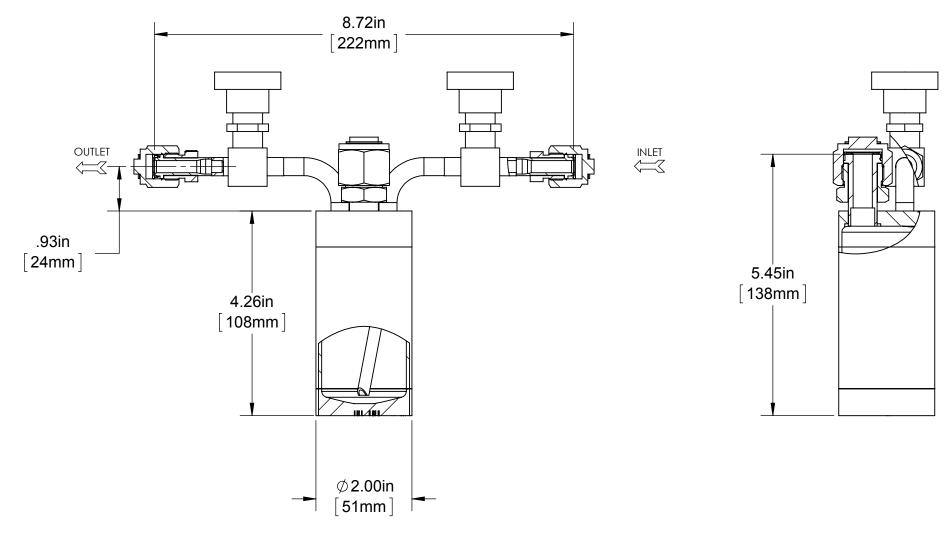

STAINLESS STEEL BUBBLER, 150ML, HORIZONTAL IN LINE, ELECTROPOLISHED WITH FILL-PORT, HIGH TEMP VALVES (315°C), DOT 4B, UN STAMPED

STREM CHEMICALS, INCORPORATED, 7 MULLIKEN WAY, NEWBURYPORT, MA, U.S.A. www.strem.com

|                                                                                                                                                                                                                                                                                           |                                                                                                                                                                                              | <b>D A T T</b>               |
|-------------------------------------------------------------------------------------------------------------------------------------------------------------------------------------------------------------------------------------------------------------------------------------------|----------------------------------------------------------------------------------------------------------------------------------------------------------------------------------------------|------------------------------|
|                                                                                                                                                                                                                                                                                           | REV.                                                                                                                                                                                         | DATE                         |
|                                                                                                                                                                                                                                                                                           | 03                                                                                                                                                                                           | 03/19/2015                   |
| 03 03/19/2015                                                                                                                                                                                                                                                                             |                                                                                                                                                                                              |                              |
| DESIGN SPECIFICATION                                                                                                                                                                                                                                                                      |                                                                                                                                                                                              |                              |
|                                                                                                                                                                                                                                                                                           |                                                                                                                                                                                              |                              |
|                                                                                                                                                                                                                                                                                           | 95-0272                                                                                                                                                                                      |                              |
| CYLINDER MODEL                                                                                                                                                                                                                                                                            | 95-0272<br>2" DIAMETER                                                                                                                                                                       |                              |
| CYLINDER SIZE                                                                                                                                                                                                                                                                             | 2" DIAMETER                                                                                                                                                                                  |                              |
| CYLINDER SIZE<br>CYLINDER WORKING VOLUME                                                                                                                                                                                                                                                  | 2" DIAMETER<br>150ml                                                                                                                                                                         |                              |
| CYLINDER SIZE<br>CYLINDER WORKING VOLUME<br>CYLINDER TOTAL VOLUME                                                                                                                                                                                                                         | 2" DIAMETER<br>150ml<br>166ml                                                                                                                                                                |                              |
| CYLINDER SIZE<br>CYLINDER WORKING VOLUME<br>CYLINDER TOTAL VOLUME<br>CYLINDER TARE WEIGHT                                                                                                                                                                                                 | 2" DIAMETER<br>150ml<br>166ml<br>2.85lbs                                                                                                                                                     |                              |
| CYLINDER SIZE<br>CYLINDER WORKING VOLUME<br>CYLINDER TOTAL VOLUME<br>CYLINDER TARE WEIGHT<br>DESIGN PRESSURE                                                                                                                                                                              | 2" DIAMETER<br>150ml<br>166ml<br>2.85lbs<br>260 psi                                                                                                                                          |                              |
| CYLINDER SIZE<br>CYLINDER WORKING VOLUME<br>CYLINDER TOTAL VOLUME<br>CYLINDER TARE WEIGHT<br>DESIGN PRESSURE<br>TEST PRESSURE                                                                                                                                                             | 2" DIAMETER<br>150ml<br>166ml<br>2.85lbs<br>260 psi<br>520 psi                                                                                                                               |                              |
| CYLINDER SIZE<br>CYLINDER WORKING VOLUME<br>CYLINDER TOTAL VOLUME<br>CYLINDER TARE WEIGHT<br>DESIGN PRESSURE<br>TEST PRESSURE<br>DESIGN TEMPERATURE                                                                                                                                       | 2" DIAMETER<br>150ml<br>166ml<br>2.85lbs<br>260 psi<br>520 psi<br>600F/315C                                                                                                                  |                              |
| CYLINDER SIZE<br>CYLINDER WORKING VOLUME<br>CYLINDER TOTAL VOLUME<br>CYLINDER TARE WEIGHT<br>DESIGN PRESSURE<br>TEST PRESSURE<br>DESIGN TEMPERATURE<br>INTERNAL FINISH                                                                                                                    | 2" DIAMETER<br>150ml<br>166ml<br>2.85lbs<br>260 psi<br>520 psi<br>600F/315C<br>10ra, MIRROR, E                                                                                               |                              |
| CYLINDER SIZE<br>CYLINDER WORKING VOLUME<br>CYLINDER TOTAL VOLUME<br>CYLINDER TARE WEIGHT<br>DESIGN PRESSURE<br>TEST PRESSURE<br>DESIGN TEMPERATURE<br>INTERNAL FINISH<br>EXTERNAL FINISH                                                                                                 | 2" DIAMETER<br>150ml<br>166ml<br>2.85lbs<br>260 psi<br>520 psi<br>600F/315C<br>10ra, MIRROR, E<br>10ra, MIRROR, E                                                                            | LECTROPOLISH                 |
| CYLINDER SIZE<br>CYLINDER WORKING VOLUME<br>CYLINDER TOTAL VOLUME<br>CYLINDER TARE WEIGHT<br>DESIGN PRESSURE<br>TEST PRESSURE<br>DESIGN TEMPERATURE<br>INTERNAL FINISH<br>EXTERNAL FINISH<br>FILLPORT                                                                                     | 2" DIAMETER<br>150ml<br>166ml<br>2.85lbs<br>260 psi<br>520 psi<br>600F/315C<br>10ra, MIRROR, E<br>10ra, MIRROR, E<br>SWAGELOK, 1/2                                                           | LECTROPOLISH<br>VCR          |
| CYLINDER SIZE<br>CYLINDER WORKING VOLUME<br>CYLINDER TOTAL VOLUME<br>CYLINDER TARE WEIGHT<br>DESIGN PRESSURE<br>TEST PRESSURE<br>DESIGN TEMPERATURE<br>INTERNAL FINISH<br>EXTERNAL FINISH<br>FILLPORT<br>INLET VALVE                                                                      | 2" DIAMETER<br>150ml<br>166ml<br>2.85lbs<br>260 psi<br>520 psi<br>600F/315C<br>10ra, MIRROR, E<br>10ra, MIRROR, E<br>SWAGELOK, 1/2<br>SWAGELOK, SS-                                          | LECTROPOLISH<br>VCR<br>4H-TW |
| CYLINDER SIZE<br>CYLINDER WORKING VOLUME<br>CYLINDER TOTAL VOLUME<br>CYLINDER TARE WEIGHT<br>DESIGN PRESSURE<br>TEST PRESSURE<br>DESIGN TEMPERATURE<br>INTERNAL FINISH<br>EXTERNAL FINISH<br>FILLPORT<br>INLET VALVE<br>OUTLET VALVE                                                      | 2" DIAMETER<br>150ml<br>166ml<br>2.85lbs<br>260 psi<br>520 psi<br>600F/315C<br>10ra, MIRROR, E<br>10ra, MIRROR, E<br>SWAGELOK, 1/2<br>SWAGELOK, SS-                                          | LECTROPOLISH<br>VCR<br>4H-TW |
| CYLINDER SIZE<br>CYLINDER WORKING VOLUME<br>CYLINDER TOTAL VOLUME<br>CYLINDER TARE WEIGHT<br>DESIGN PRESSURE<br>TEST PRESSURE<br>DESIGN TEMPERATURE<br>INTERNAL FINISH<br>EXTERNAL FINISH<br>FILLPORT<br>INLET VALVE<br>OUTLET VALVE<br>THERMOWELL                                        | 2" DIAMETER<br>150ml<br>166ml<br>2.85lbs<br>260 psi<br>520 psi<br>600F/315C<br>10ra, MIRROR, E<br>10ra, MIRROR, E<br>SWAGELOK, 1/2<br>SWAGELOK, SS-<br>SWAGELOK, SS-                         | LECTROPOLISH<br>VCR<br>4H-TW |
| CYLINDER SIZE<br>CYLINDER WORKING VOLUME<br>CYLINDER TOTAL VOLUME<br>CYLINDER TARE WEIGHT<br>DESIGN PRESSURE<br>TEST PRESSURE<br>DESIGN TEMPERATURE<br>INTERNAL FINISH<br>EXTERNAL FINISH<br>FILLPORT<br>INLET VALVE<br>OUTLET VALVE<br>THERMOWELL<br>DIPTUBE                             | 2" DIAMETER<br>150ml<br>166ml<br>2.85lbs<br>260 psi<br>520 psi<br>600F/315C<br>10ra, MIRROR, E<br>10ra, MIRROR, E<br>SWAGELOK, 1/2<br>SWAGELOK, SS-<br>SWAGELOK, SS-<br>NO<br>YES            | LECTROPOLISH<br>VCR<br>4H-TW |
| CYLINDER SIZE<br>CYLINDER WORKING VOLUME<br>CYLINDER TOTAL VOLUME<br>CYLINDER TARE WEIGHT<br>DESIGN PRESSURE<br>TEST PRESSURE<br>DESIGN TEMPERATURE<br>INTERNAL FINISH<br>EXTERNAL FINISH<br>FILLPORT<br>INLET VALVE<br>OUTLET VALVE<br>THERMOWELL<br>DIPTUBE<br>MATERIAL OF CONSTRUCTION | 2" DIAMETER<br>150ml<br>166ml<br>2.85lbs<br>260 psi<br>520 psi<br>600F/315C<br>10ra, MIRROR, E<br>10ra, MIRROR, E<br>SWAGELOK, 1/2<br>SWAGELOK, SS-<br>SWAGELOK, SS-<br>NO<br>YES<br>316L SS | LECTROPOLISH<br>VCR<br>4H-TW |
| CYLINDER SIZE<br>CYLINDER WORKING VOLUME<br>CYLINDER TOTAL VOLUME<br>CYLINDER TARE WEIGHT<br>DESIGN PRESSURE<br>TEST PRESSURE<br>DESIGN TEMPERATURE<br>INTERNAL FINISH<br>EXTERNAL FINISH<br>FILLPORT<br>INLET VALVE<br>OUTLET VALVE<br>THERMOWELL<br>DIPTUBE                             | 2" DIAMETER<br>150ml<br>166ml<br>2.85lbs<br>260 psi<br>520 psi<br>600F/315C<br>10ra, MIRROR, E<br>10ra, MIRROR, E<br>SWAGELOK, 1/2<br>SWAGELOK, SS-<br>SWAGELOK, SS-<br>NO<br>YES            | LECTROPOLISH<br>VCR<br>4H-TW |