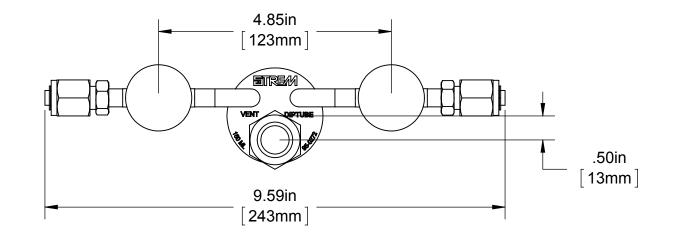

STAINLESS STEEL BUBBLER, 150ML, HORIZONTAL IN LINE, ELECTROPOLISHED WITH FILL-PORT, HIGH TEMP VALVES (315°C), DOT 4B, UN STAMPED

STREM CHEMICALS, INCORPORATED, 7 MULLIKEN WAY, NEWBURYPORT, MA, U.S.A. www.strem.com

|                                                                                                                                                                                                                                                                                           |                                                                                                                                                                                              | <b>D A T T</b>               |
|-------------------------------------------------------------------------------------------------------------------------------------------------------------------------------------------------------------------------------------------------------------------------------------------|----------------------------------------------------------------------------------------------------------------------------------------------------------------------------------------------|------------------------------|
|                                                                                                                                                                                                                                                                                           | REV.                                                                                                                                                                                         | DATE                         |
|                                                                                                                                                                                                                                                                                           | 03                                                                                                                                                                                           | 03/19/2015                   |
| 03 03/19/2015                                                                                                                                                                                                                                                                             |                                                                                                                                                                                              |                              |
| DESIGN SPECIFICATION                                                                                                                                                                                                                                                                      |                                                                                                                                                                                              |                              |
|                                                                                                                                                                                                                                                                                           |                                                                                                                                                                                              |                              |
|                                                                                                                                                                                                                                                                                           | 95-0272                                                                                                                                                                                      |                              |
| CYLINDER MODEL                                                                                                                                                                                                                                                                            | 95-0272<br>2" DIAMETER                                                                                                                                                                       |                              |
| CYLINDER SIZE                                                                                                                                                                                                                                                                             | 2" DIAMETER                                                                                                                                                                                  |                              |
| CYLINDER SIZE<br>CYLINDER WORKING VOLUME                                                                                                                                                                                                                                                  | 2" DIAMETER<br>150ml                                                                                                                                                                         |                              |
| CYLINDER SIZE<br>CYLINDER WORKING VOLUME<br>CYLINDER TOTAL VOLUME                                                                                                                                                                                                                         | 2" DIAMETER<br>150ml<br>166ml                                                                                                                                                                |                              |
| CYLINDER SIZE<br>CYLINDER WORKING VOLUME<br>CYLINDER TOTAL VOLUME<br>CYLINDER TARE WEIGHT                                                                                                                                                                                                 | 2" DIAMETER<br>150ml<br>166ml<br>2.85lbs                                                                                                                                                     |                              |
| CYLINDER SIZE<br>CYLINDER WORKING VOLUME<br>CYLINDER TOTAL VOLUME<br>CYLINDER TARE WEIGHT<br>DESIGN PRESSURE                                                                                                                                                                              | 2" DIAMETER<br>150ml<br>166ml<br>2.85lbs<br>260 psi                                                                                                                                          |                              |
| CYLINDER SIZE<br>CYLINDER WORKING VOLUME<br>CYLINDER TOTAL VOLUME<br>CYLINDER TARE WEIGHT<br>DESIGN PRESSURE<br>TEST PRESSURE                                                                                                                                                             | 2" DIAMETER<br>150ml<br>166ml<br>2.85lbs<br>260 psi<br>520 psi                                                                                                                               |                              |
| CYLINDER SIZE<br>CYLINDER WORKING VOLUME<br>CYLINDER TOTAL VOLUME<br>CYLINDER TARE WEIGHT<br>DESIGN PRESSURE<br>TEST PRESSURE<br>DESIGN TEMPERATURE                                                                                                                                       | 2" DIAMETER<br>150ml<br>166ml<br>2.85lbs<br>260 psi<br>520 psi<br>600F/315C                                                                                                                  |                              |
| CYLINDER SIZE<br>CYLINDER WORKING VOLUME<br>CYLINDER TOTAL VOLUME<br>CYLINDER TARE WEIGHT<br>DESIGN PRESSURE<br>TEST PRESSURE<br>DESIGN TEMPERATURE<br>INTERNAL FINISH                                                                                                                    | 2" DIAMETER<br>150ml<br>166ml<br>2.85lbs<br>260 psi<br>520 psi<br>600F/315C<br>10ra, MIRROR, E                                                                                               |                              |
| CYLINDER SIZE<br>CYLINDER WORKING VOLUME<br>CYLINDER TOTAL VOLUME<br>CYLINDER TARE WEIGHT<br>DESIGN PRESSURE<br>TEST PRESSURE<br>DESIGN TEMPERATURE<br>INTERNAL FINISH<br>EXTERNAL FINISH                                                                                                 | 2" DIAMETER<br>150ml<br>166ml<br>2.85lbs<br>260 psi<br>520 psi<br>600F/315C<br>10ra, MIRROR, E<br>10ra, MIRROR, E                                                                            | LECTROPOLISH                 |
| CYLINDER SIZE<br>CYLINDER WORKING VOLUME<br>CYLINDER TOTAL VOLUME<br>CYLINDER TARE WEIGHT<br>DESIGN PRESSURE<br>TEST PRESSURE<br>DESIGN TEMPERATURE<br>INTERNAL FINISH<br>EXTERNAL FINISH<br>FILLPORT                                                                                     | 2" DIAMETER<br>150ml<br>166ml<br>2.85lbs<br>260 psi<br>520 psi<br>600F/315C<br>10ra, MIRROR, E<br>10ra, MIRROR, E<br>SWAGELOK, 1/2                                                           | LECTROPOLISH<br>VCR          |
| CYLINDER SIZE<br>CYLINDER WORKING VOLUME<br>CYLINDER TOTAL VOLUME<br>CYLINDER TARE WEIGHT<br>DESIGN PRESSURE<br>TEST PRESSURE<br>DESIGN TEMPERATURE<br>INTERNAL FINISH<br>EXTERNAL FINISH<br>FILLPORT<br>INLET VALVE                                                                      | 2" DIAMETER<br>150ml<br>166ml<br>2.85lbs<br>260 psi<br>520 psi<br>600F/315C<br>10ra, MIRROR, E<br>10ra, MIRROR, E<br>SWAGELOK, 1/2<br>SWAGELOK, SS-                                          | LECTROPOLISH<br>VCR<br>4H-TW |
| CYLINDER SIZE<br>CYLINDER WORKING VOLUME<br>CYLINDER TOTAL VOLUME<br>CYLINDER TARE WEIGHT<br>DESIGN PRESSURE<br>TEST PRESSURE<br>DESIGN TEMPERATURE<br>INTERNAL FINISH<br>EXTERNAL FINISH<br>FILLPORT<br>INLET VALVE<br>OUTLET VALVE                                                      | 2" DIAMETER<br>150ml<br>166ml<br>2.85lbs<br>260 psi<br>520 psi<br>600F/315C<br>10ra, MIRROR, E<br>10ra, MIRROR, E<br>SWAGELOK, 1/2<br>SWAGELOK, SS-                                          | LECTROPOLISH<br>VCR<br>4H-TW |
| CYLINDER SIZE<br>CYLINDER WORKING VOLUME<br>CYLINDER TOTAL VOLUME<br>CYLINDER TARE WEIGHT<br>DESIGN PRESSURE<br>TEST PRESSURE<br>DESIGN TEMPERATURE<br>INTERNAL FINISH<br>EXTERNAL FINISH<br>FILLPORT<br>INLET VALVE<br>OUTLET VALVE<br>THERMOWELL                                        | 2" DIAMETER<br>150ml<br>166ml<br>2.85lbs<br>260 psi<br>520 psi<br>600F/315C<br>10ra, MIRROR, E<br>10ra, MIRROR, E<br>SWAGELOK, 1/2<br>SWAGELOK, SS-<br>SWAGELOK, SS-                         | LECTROPOLISH<br>VCR<br>4H-TW |
| CYLINDER SIZE<br>CYLINDER WORKING VOLUME<br>CYLINDER TOTAL VOLUME<br>CYLINDER TARE WEIGHT<br>DESIGN PRESSURE<br>TEST PRESSURE<br>DESIGN TEMPERATURE<br>INTERNAL FINISH<br>EXTERNAL FINISH<br>FILLPORT<br>INLET VALVE<br>OUTLET VALVE<br>THERMOWELL<br>DIPTUBE                             | 2" DIAMETER<br>150ml<br>166ml<br>2.85lbs<br>260 psi<br>520 psi<br>600F/315C<br>10ra, MIRROR, E<br>10ra, MIRROR, E<br>SWAGELOK, 1/2<br>SWAGELOK, SS-<br>SWAGELOK, SS-<br>NO<br>YES            | LECTROPOLISH<br>VCR<br>4H-TW |
| CYLINDER SIZE<br>CYLINDER WORKING VOLUME<br>CYLINDER TOTAL VOLUME<br>CYLINDER TARE WEIGHT<br>DESIGN PRESSURE<br>TEST PRESSURE<br>DESIGN TEMPERATURE<br>INTERNAL FINISH<br>EXTERNAL FINISH<br>FILLPORT<br>INLET VALVE<br>OUTLET VALVE<br>THERMOWELL<br>DIPTUBE<br>MATERIAL OF CONSTRUCTION | 2" DIAMETER<br>150ml<br>166ml<br>2.85lbs<br>260 psi<br>520 psi<br>600F/315C<br>10ra, MIRROR, E<br>10ra, MIRROR, E<br>SWAGELOK, 1/2<br>SWAGELOK, SS-<br>SWAGELOK, SS-<br>NO<br>YES<br>316L SS | LECTROPOLISH<br>VCR<br>4H-TW |
| CYLINDER SIZE<br>CYLINDER WORKING VOLUME<br>CYLINDER TOTAL VOLUME<br>CYLINDER TARE WEIGHT<br>DESIGN PRESSURE<br>TEST PRESSURE<br>DESIGN TEMPERATURE<br>INTERNAL FINISH<br>EXTERNAL FINISH<br>FILLPORT<br>INLET VALVE<br>OUTLET VALVE<br>THERMOWELL<br>DIPTUBE                             | 2" DIAMETER<br>150ml<br>166ml<br>2.85lbs<br>260 psi<br>520 psi<br>600F/315C<br>10ra, MIRROR, E<br>10ra, MIRROR, E<br>SWAGELOK, 1/2<br>SWAGELOK, SS-<br>SWAGELOK, SS-<br>NO<br>YES            | LECTROPOLISH<br>VCR<br>4H-TW |