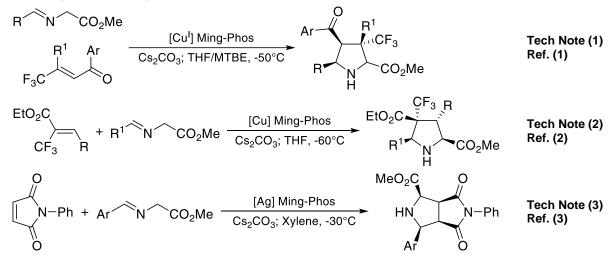

## strem.com

[S(R)]-N-[(1R)-1-[2-(Diphenylphosphino)phenyl]-2,2-dimethylpropyl]-2-methyl-2-propanesulfinamide, 98%

**Technical Notes:** 

- Ligand used for diastereo- and enantioselective Cu(I)-catalyzed intermolecular [3+2] cycloaddition of azomethine ylides with β-trifluoromethyl β, β-Disubstituted enones.
- Ligand used in the Copper(I)-catalyzed asymmetric intermolecular [3+2] cycloaddition of azomethine ylides with α-Trifluoromethyl α,β-unsaturated esters.
- 3. Ligand used for Ag(I)-catalyzed enantioselective [3+2] cycloaddition of azomethine ylides.

References:

- 1. Angew. Chem. Int. Ed. 2016, 55, 6324.
- 2. ACS Catal. 2017, 7, 210.
- 3. Org. Biomol. Chem., 2019, 17, 1395.