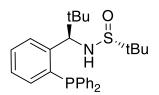

## strem.com

[S(R)]-N-[(1R)-1-[2-(Diphenylphosphino)phenyl]-2,2-dimethylpropyl]-2-methyl-2-propanesulfinamide, 98%

**Technical Notes:** 

- Ligand used for diastereo- and enantioselective Cu(I)-catalyzed intermolecular [3+2] cycloaddition of azomethine ylides with β-trifluoromethyl β, β-Disubstituted enones.
- Ligand used in the Copper(I)-catalyzed asymmetric intermolecular [3+2] cycloaddition of azomethine ylides with α-Trifluoromethyl α,β-unsaturated esters.
- 3. Ligand used for Ag(I)-catalyzed enantioselective [3+2] cycloaddition of azomethine ylides.